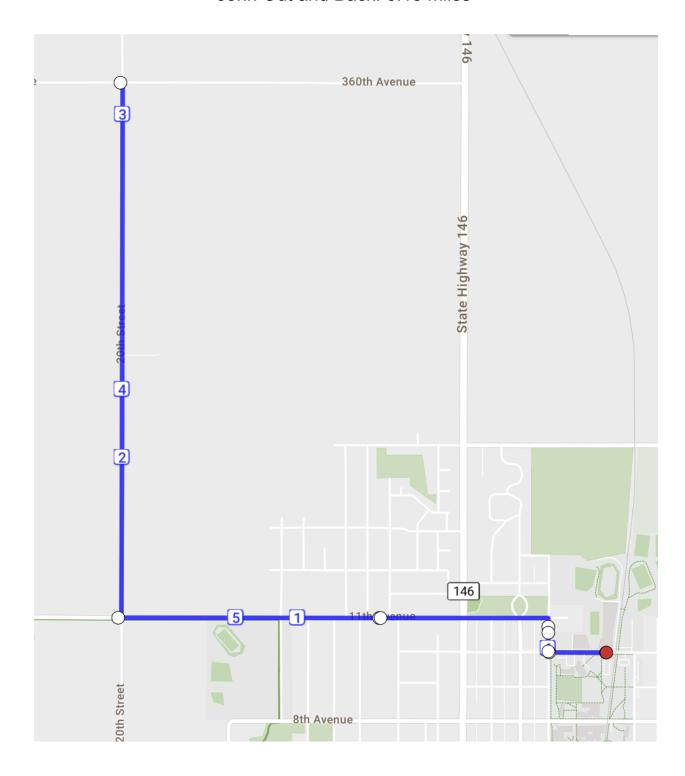

5.27 miles Slow Boof: 17.85 miles

# (Nearly) Windless Out and Back: .83 miles



Campus Loop: 1.24 miles



Other Iteration: Rowekamp Loop: 1.22 miles (Loggia)

# Extended Campus Loop: 1.32 miles



# Raphel Loop: 1.95 miles



# Greenberg: 1.99 miles



Bridge Loop: 2.1 miles



# Raphel-Campo Loop: 2.37 miles



### Earnhardt Shortcut: 2.38 miles



# High School: 2.50 miles



### Earnhardt: 3.00 miles



Pumps: 3.04 miles



Penn 4: 3.92 miles



# MeANDYering: 4.00 miles



### Middle School: 4.00 miles



Highschool 4: 4.01 miles



# Cemetery: 4.65 miles



# Arbor Straightshot: 4.84 miles



# Arbor Driveby: 5.04 miles



Arbor: 5.19 miles



Northeast: 5.5 miles



# Arbor w) loop: 6.08 miles



Junkyard: 6.00 miles



High Speed 6: 6.14 miles



# John Out and Back: 6.18 miles



# Swinging Around Town: 6.55 miles



(Visits every public swingset in Grinnell!)

Sunset: 6.85 miles



East: 7.23 miles



Tunnel: 7.42 miles



Think Positive: 8.0 miles



Nate 8: 8.1 miles



Charlie's: 8.14 miles



# Mud Loop: 8.16 miles



Red Herring 6: 8.34 miles



#### East Out and Back: 8.37 miles



Northeast 8: 8.51 miles



## Stairway to Heaven: 8.72 miles



Twincest: 9.04 miles



North-East^2: 9.31 miles



# Weinberg (Dead Teenagers): 9.9 miles



### Think Positive 10: 10.02 miles



## Apocalypse/Grange House: 10.04 miles



Impound: 10.16 miles



Twincest: 10.25 miles



T38: 10.28 miles



Elysium: 11.37 miles



Bunny Trax: 12.3 miles



#### Westfield:12.63 miles



Little Sack: 13.24 miles



The Barren: 13.26 miles



## Candy Mountain: 13.48 miles



#### R