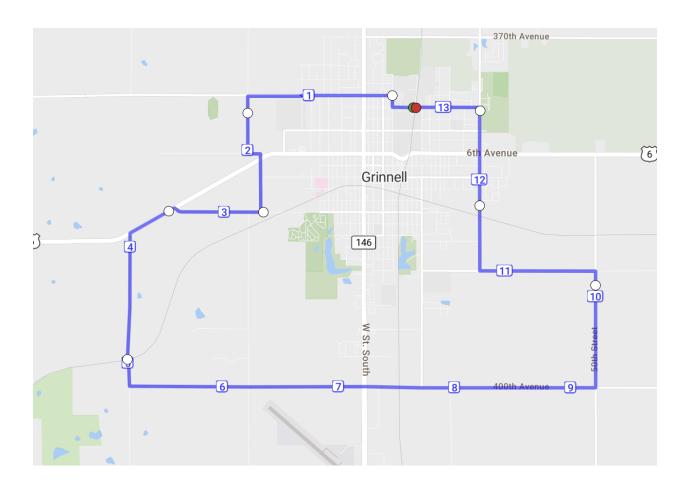

## Apocalypse/Grange House: 10.04 miles

Impound: 10.16 miles

Twincest: 10.25 miles

T38: 10.28 miles

Elysium: 11.37 miles

Bunny Trax: 12.3 miles