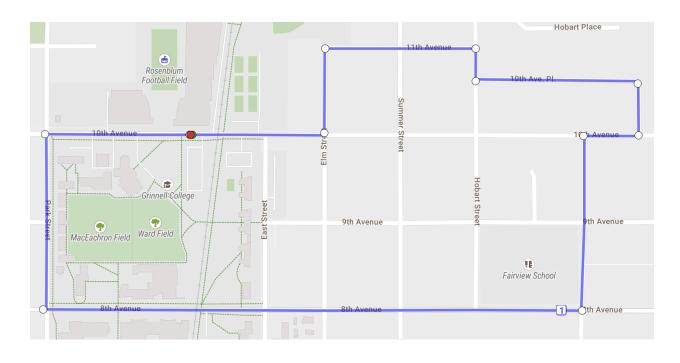

eaven: 8.72 miles

Twincest: 9.04 miles

North-East^2: 9.31 miles

Weinberg (Dead Teenagers): 9.9 miles

### Ten to Twelve Miles:

Think Positive 10: 10.02 miles

Apocalypse/Grange House: 10.04 miles

Impound: 10.16 miles Twincest: 10.25 miles

T38: 10.28 miles

Elysium: 11.37 miles

### Twelve and Up:

Bunny Trax: 12.3 miles Westfield:12.63 miles Little Sack: 13.24 miles The Barren: 13.26 miles

Candy Mountain: 13.48 miles

Rock Creek Out and Back: 13.58 miles

Genesis 13: 13.87 miles

Krumm and Go: 14.16 miles

Preus: 14.55 miles Big Sack: 15.27 miles Oh \$h\*t!: 15.27 miles Slow Boof: 17.85 miles

# (Nearly) Windless Out and Back: .83 miles



Campus Loop: 1.24 miles



Other Iteration: Rowekamp Loop: 1.22 miles (Loggia)

# Extended Campus Loop: 1.32 miles



# Raphel Loop: 1.95 miles



# Greenberg: 1.99 miles



Bridge Loop: 2.1 miles



# Raphel-Campo Loop: 2.37 miles



### Earnhardt Shortcut: 2.38 miles



# High School: 2.50 miles



### Earnhardt: 3.00 miles



Pumps: 3.04 miles



Penn 4: 3.92 miles



# MeANDYering: 4.00 miles



### Middle School: 4.00 miles



Highschool 4: 4.01 miles



# Cemetery: 4.65 miles



# Arbor Straightshot: 4.84 miles



# Arbor Driveby: 5.04 miles



Arbor: 5.19 miles



Northeast: 5.5 miles



# Arbor w) loop: 6.08 miles



Junkyard: 6.00 miles



High Speed 6: 6.14 miles



# John Out and Back: 6.18 miles



# Swinging Around Town: 6.55 miles



(Visits every public swingset in Grinnell!)

Sunset: 6.85 miles



East: 7.23 miles



Tunnel: 7.42 miles



Think Positive: 8.0 miles



Nate 8: 8.1 miles



Charlie's: 8.14 miles



# M