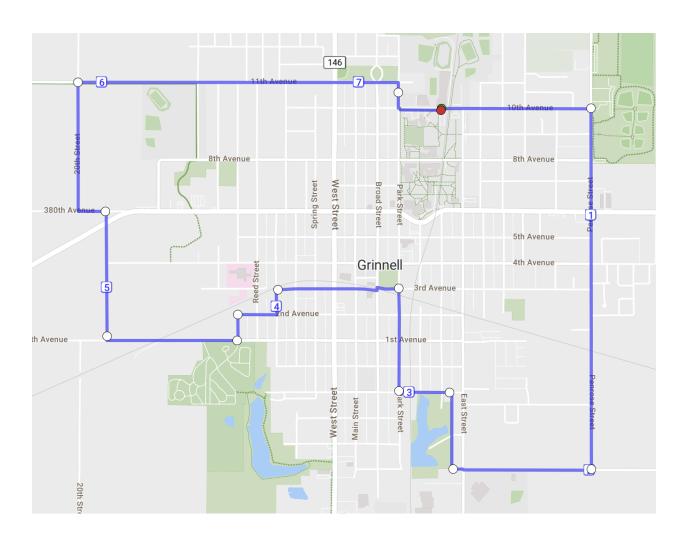

## Apocalypse/Grange House: 10.04 miles

Impound: 10.16 miles

Twincest: 10.25 miles

T38: 10.28 miles

Elysium: 11.37 miles

Bunny Trax: 12.3 miles