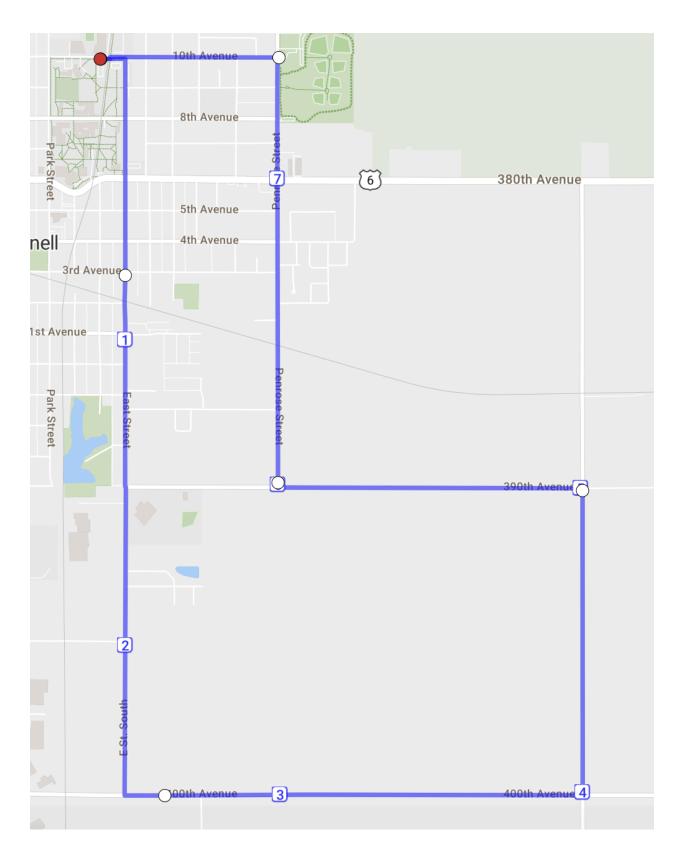

pus Loop: 1.32 miles



# Raphel Loop: 1.95 miles



# Greenberg: 1.99 miles



Bridge Loop: 2.1 miles



# Raphel-Campo Loop: 2.37 miles



### Earnhardt Shortcut: 2.38 miles



# High School: 2.50 miles



### Earnhardt: 3.00 miles



Pumps: 3.04 miles



Penn 4: 3.92 miles



# MeANDYering: 4.00 miles



### Middle School: 4.00 miles



Highschool 4: 4.01 miles



# Cemetery: 4.65 miles



# Arbor Straightshot: 4.84 miles



# Arbor Driveby: 5.04 miles



Arbor: 5.19 miles



Northeast: 5.5 miles



# Arbor w) loop: 6.08 miles



Junkyard: 6.00 miles



High Speed 6: 6.14 miles



# John Out and Back: 6.18 miles



# Swinging Around Town: 6.55 miles



(Visits every public swingset in Grinnell!)

Sunset: 6.85 miles



East: 7.23 miles



Tunnel: 7.42 miles



Think Positive: 8.0 miles



Nate 8: 8.1 miles



Charlie's: 8.14 miles



# Mud Loop: 8.16 miles



Red Herring 6: 8.34 miles



#### East Out and Back: 8.37 miles



Northeast 8: 8.51 miles



## Stairway to Heaven: 8.72 miles



Twincest: 9.04 miles



North-East^2: 9.31 miles



# Weinberg (Dead Teenagers): 9.9 miles



### Think Positive 10: 10.02 miles



## Apocalypse/Grange House: 10.04 miles



Impound: 10.16 miles



Twincest: 10.25 miles



T38: 10.28 miles



Elysium: 11.37 miles



Bunny Trax: 12.3 miles



#### Westfield:12.63 miles



Little Sack: 13.24 miles



The Barren: 13.26 miles



## Candy Mountain: 13.48 miles



#### Rock Creek Out and Back: 13.58 miles



Genesis 13: 13.87 miles



### Krumm and Go: 14.16 miles



Preus: 14.55 miles (named after Steve Preus of Will Freeman's first team, rum