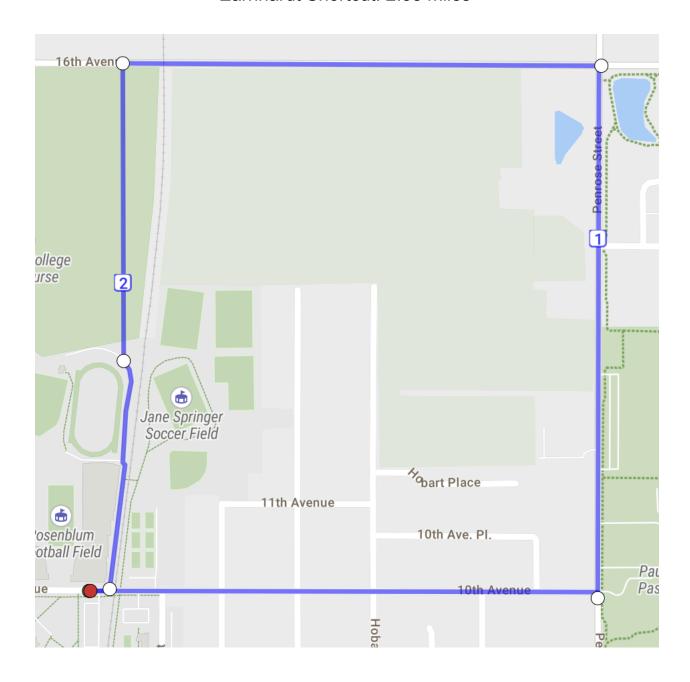

es:

Think Positive 10: 10.02 miles

Apocalypse/Grange House: 10.04 miles

Impound: 10.16 miles Twincest: 10.25 miles

T38: 10.28 miles

Elysium: 11.37 miles

### Twelve and Up:

Bunny Trax: 12.3 miles Westfield:12.63 miles Little Sack: 13.24 miles The Barren: 13.26 miles

Candy Mountain: 13.48 miles

Rock Creek Out and Back: 13.58 miles

Genesis 13: 13.87 miles

Krumm and Go: 14.16 miles

Preus: 14.55 miles Big Sack: 15.27 miles Oh \$h\*t!: 15.27 miles Slow Boof: 17.85 miles

# (Nearly) Windless Out and Back: .83 miles



Campus Loop: 1.24 miles



Other Iteration: Rowekamp Loop: 1.22 miles (Loggia)

# Extended Campus Loop: 1.32 miles



# Raphel Loop: 1.95 miles



# Greenberg: 1.99 miles



Bridge Loop: 2.1 miles



# Raphel-Campo Loop: 2.37 miles



### Earnhardt Shortcut: 2.38 miles



# High School: 2.50 miles



### Earnhardt: 3.00 miles



Pumps: 3.04 miles



Penn 4: 3.92 miles



# MeANDYering: 4.00 miles



### Middle School: 4.00 miles



Highschool 4: 4.01 miles



# Cemetery: 4.65 miles



# Arbor Straightshot: 4.84 miles



# Arbor Driveby: 5.04 miles



Arbor: 5.19 miles



Northeast: 5.5 miles



# Arbor w) loop: 6.08 miles



Junkyard: 6.00 miles



High Speed 6: 6.14 miles



# John Out and Back: 6.18 miles



# Swinging Around Town: 6.55 miles



(Visits every public swingset in Grinnell!)

Sunset: 6.85 miles



East: 7.23 miles



Tunnel: 7.42 miles



Think Positive: 8.0 miles



Nate 8: 8.1 miles



Charlie's: 8.14 miles



# Mud Loop: 8.16 miles



Red Herring 6: 8.34 miles



#### East Out and Back: 8.37 miles



Northeast 8: 8.51 miles



## Stairw