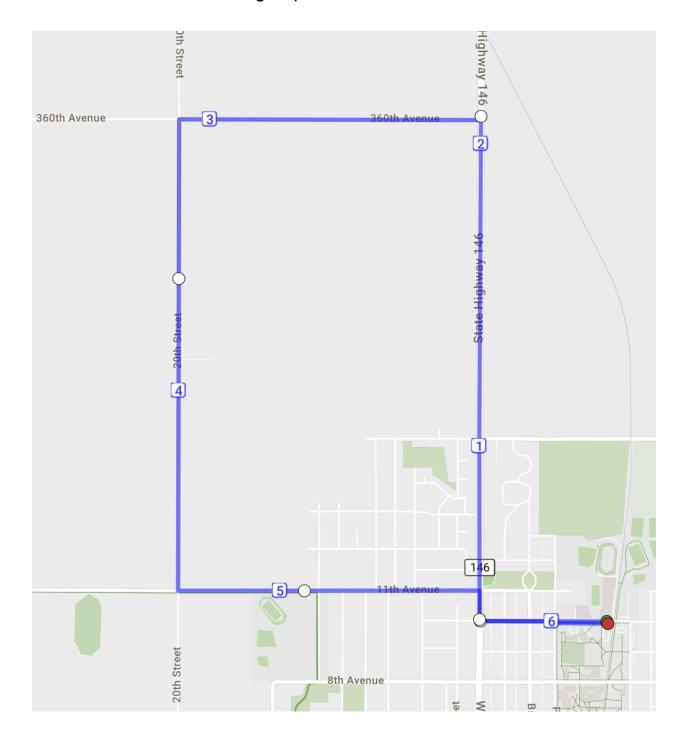

Big Sack: 15.27 miles Oh \$h\*t!: 15.27 miles Slow Boof: 17.85 miles

# (Nearly) Windless Out and Back: .83 miles



Campus Loop: 1.24 miles



Other Iteration: Rowekamp Loop: 1.22 miles (Loggia)

# Extended Campus Loop: 1.32 miles



# Raphel Loop: 1.95 miles



# Greenberg: 1.99 miles



Bridge Loop: 2.1 miles



# Raphel-Campo Loop: 2.37 miles



### Earnhardt Shortcut: 2.38 miles



# High School: 2.50 miles



### Earnhardt: 3.00 miles



Pumps: 3.04 miles



Penn 4: 3.92 miles



# MeANDYering: 4.00 miles



### Middle School: 4.00 miles



Highschool 4: 4.01 miles



# Cemetery: 4.65 miles



# Arbor Straightshot: 4.84 miles



# Arbor Driveby: 5.04 miles



Arbor: 5.19 miles



Northeast: 5.5 miles



# Arbor w) loop: 6.08 miles



Junkyard: 6.00 miles



High Speed 6: 6.14 miles



# John Out and Back: 6.18 miles



# Swinging Around Town: 6.55 miles



(Visits every public swingset in Grinnell!)

Sunset: 6.85 miles



East: 7.23 miles



Tunnel: 7.42 miles



Think Positive: 8.0 miles



Nate 8: 8.1 miles



Charlie's: 8.14 miles



# Mud Loop: 8.16 miles



Red Herring 6: 8.34 miles



#### East Out and Back: 8.37 miles



Northeast 8: 8.51 miles



## Stairway to Heaven: 8.72 miles



Twincest: 9.04 miles



North-East^2: 9.31 miles



# Weinberg (Dead Teenagers): 9.9 miles



### Think Positive 10: 10.02 miles



## Apocalypse/Grange House: 10.04 miles



Impound: 10.16 miles



Twincest: 10.25 miles



T38: 10.28 miles



Elysium: 11.37 miles



Bunny Trax: 12.3 miles



#### Westfield:12.63 miles



Little Sack: 13.24 miles



The Barren: 13.26 miles



## Ca