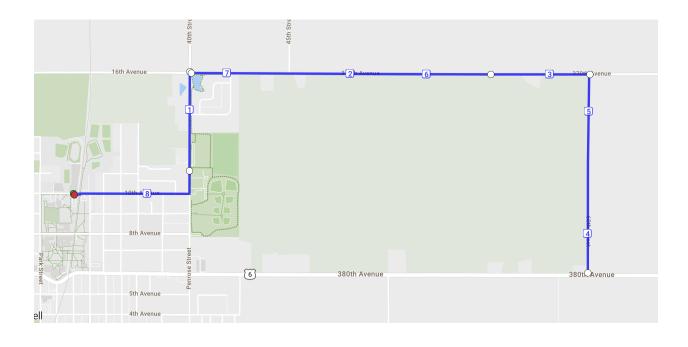

# Swinging Around Town: 6.55 miles

(Visits every public swingset in Grinnell!)

Sunset: 6.85 miles

East: 7.23 miles

Tunnel: 7.42 miles

Think Positive: 8.0 miles

Nate 8: 8.1 miles

Charlie's: 8.14 miles