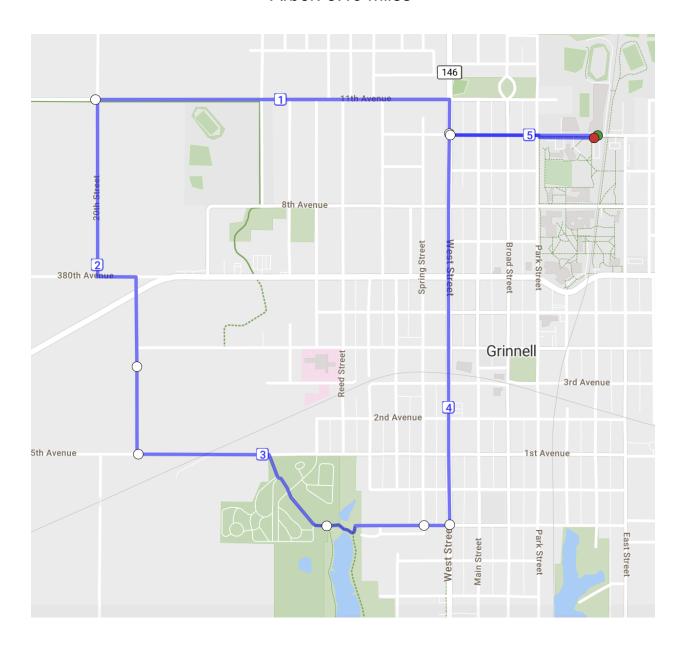

ck Creek Out and Back: 13.58 miles

Genesis 13: 13.87 miles

Krumm and Go: 14.16 miles

Preus: 14.55 miles Big Sack: 15.27 miles Oh \$h\*t!: 15.27 miles Slow Boof: 17.85 miles

# (Nearly) Windless Out and Back: .83 miles



Campus Loop: 1.24 miles



Other Iteration: Rowekamp Loop: 1.22 miles (Loggia)

# Extended Campus Loop: 1.32 miles



# Raphel Loop: 1.95 miles



# Greenberg: 1.99 miles



Bridge Loop: 2.1 miles



# Raphel-Campo Loop: 2.37 miles



### Earnhardt Shortcut: 2.38 miles



# High School: 2.50 miles



### Earnhardt: 3.00 miles



Pumps: 3.04 miles



Penn 4: 3.92 miles



# MeANDYering: 4.00 miles



### Middle School: 4.00 miles



Highschool 4: 4.01 miles



# Cemetery: 4.65 miles



# Arbor Straightshot: 4.84 miles



# Arbor Driveby: 5.04 miles



Arbor: 5.19 miles



Northeast: 5.5 miles



# Arbor w) loop: 6.08 miles



Junkyard: 6.00 miles



High Speed 6: 6.14 miles



# John Out and Back: 6.18 miles



# Swinging Around Town: 6.55 miles



(Visits every public swingset in Grinnell!)

Sunset: 6.85 miles



East: 7.23 miles



Tunnel: 7.42 miles



Think Positive: 8.0 miles



Nate 8: 8.1 miles



Charlie's: 8.14 miles



# Mud Loop: 8.16 miles



Red Herring 6: 8.34 miles



#### East Out and Back: 8.37 miles



Northeast 8: 8.51 miles



## Stairway to Heaven: 8.72 miles



Twincest: 9.04 miles



North-East^2: 9.31 miles



# Weinberg (Dead Teenagers): 9.9 miles



### Think Positive 10: 10.02 miles



## Apocalypse/Grange House: 10.04 miles



Impound: 10.16 miles



Twincest: 10.25 miles



T38: 10.28 miles



Elysium: 11.37 miles



Bunny Tra