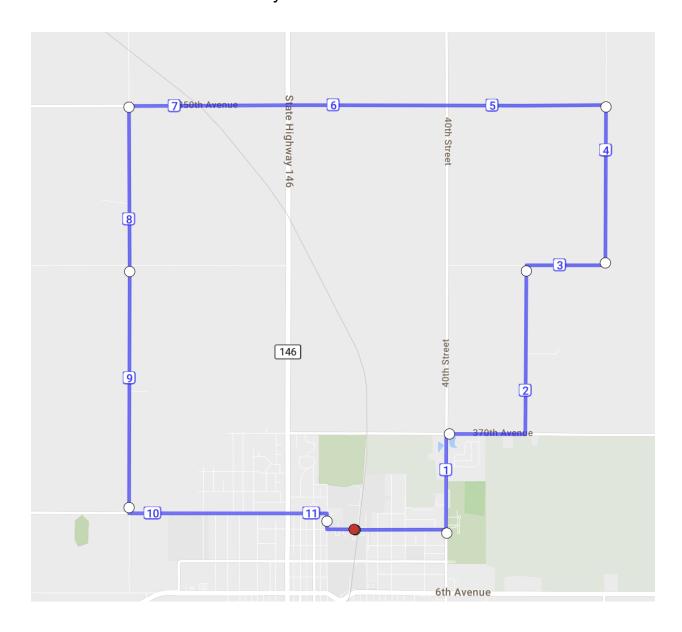

.19 miles



Northeast: 5.5 miles



# Arbor w) loop: 6.08 miles



Junkyard: 6.00 miles



High Speed 6: 6.14 miles



# John Out and Back: 6.18 miles



# Swinging Around Town: 6.55 miles



(Visits every public swingset in Grinnell!)

Sunset: 6.85 miles



East: 7.23 miles



Tunnel: 7.42 miles



Think Positive: 8.0 miles



Nate 8: 8.1 miles



Charlie's: 8.14 miles



# Mud Loop: 8.16 miles



Red Herring 6: 8.34 miles



#### East Out and Back: 8.37 miles



Northeast 8: 8.51 miles



## Stairway to Heaven: 8.72 miles



Twincest: 9.04 miles



North-East^2: 9.31 miles



# Weinberg (Dead Teenagers): 9.9 miles



### Think Positive 10: 10.02 miles



## Apocalypse/Grange House: 10.04 miles



Impound: 10.16 miles



Twincest: 10.25 miles



T38: 10.28 miles



Elysium: 11.37 miles



Bunny Trax: 12.3 miles



#### Westfield:12.63 miles



Little Sack: 13.24 miles



The Barren: 13.26 miles



## Candy Mountain: 13.48 miles



#### Rock Creek Out and Back: 13.58 miles



Genesis 13: 13.87 miles



### Krumm and Go: 14.16 miles



Preus: 14.55 miles (named after Steve Preus of Will Freeman's first team, rumored to either make-or-break runners)



Big Sack: 15.27 miles



Oh \$h\*t!: 15.27 miles
Warning: angry dogs, railroad tracks, and unmaintained dirt roads



#### Slow Boof: 17.85 miles