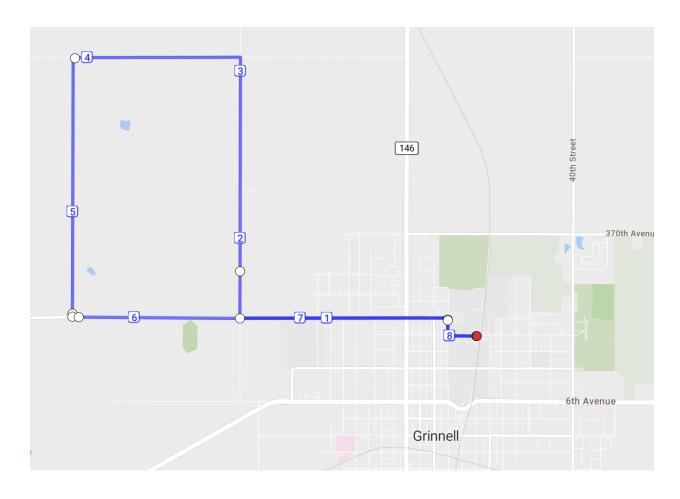

iles



Bridge Loop: 2.1 miles



# Raphel-Campo Loop: 2.37 miles



### Earnhardt Shortcut: 2.38 miles



# High School: 2.50 miles



### Earnhardt: 3.00 miles



Pumps: 3.04 miles



Penn 4: 3.92 miles



# MeANDYering: 4.00 miles



### Middle School: 4.00 miles



Highschool 4: 4.01 miles



# Cemetery: 4.65 miles



# Arbor Straightshot: 4.84 miles



# Arbor Driveby: 5.04 miles



Arbor: 5.19 miles



Northeast: 5.5 miles



# Arbor w) loop: 6.08 miles



Junkyard: 6.00 miles



High Speed 6: 6.14 miles



# John Out and Back: 6.18 miles



# Swinging Around Town: 6.55 miles



(Visits every public swingset in Grinnell!)

Sunset: 6.85 miles



East: 7.23 miles



Tunnel: 7.42 miles



Think Positive: 8.0 miles



Nate 8: 8.1 miles



Charlie's: 8.14 miles



# Mud Loop: 8.16 miles



Red Herring 6: 8.34 miles



#### East Out and Back: 8.37 miles



Northeast 8: 8.51 miles



## Stairway to Heaven: 8.72 miles



Twincest: 9.04 miles



North-East^2: 9.31 miles



# Weinberg (Dead Teenagers): 9.9 miles



### Think Positive 10: 10.02 miles



## Apocalypse/Grange House: 10.04 miles



Impound: 10.16 miles



Twincest: 10.25 miles



T38: 10.28 miles



Elysium: 11.37 miles



Bunny Trax: 12.3 miles



#### Westfield:12.63 miles



Little Sack: 13.24 miles



The Barren: 13.26 miles



## Candy Mountain: 13.48 miles



#### Rock Creek Out and Back: 13.58 miles



Genesis 13: 13.87 miles



### Krumm and Go: 14.16 miles



Preus: 14.55 miles (named after Steve Preus of Will Freeman's first team, rumored to either make-or-break runners)



Big Sack: 15.27 miles



Oh \$h