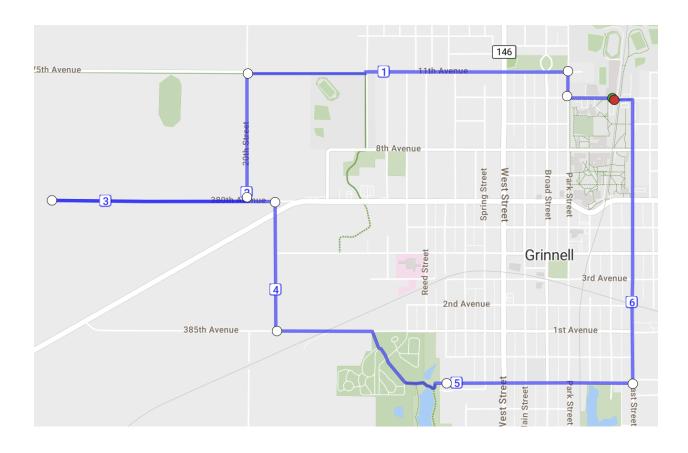

Other Iteration: Rowekamp Loop: 1.22 miles (Loggia)

# Extended Campus Loop: 1.32 miles



# Raphel Loop: 1.95 miles



# Greenberg: 1.99 miles



Bridge Loop: 2.1 miles



# Raphel-Campo Loop: 2.37 miles



### Earnhardt Shortcut: 2.38 miles



# High School: 2.50 miles



### Earnhardt: 3.00 miles



Pumps: 3.04 miles



Penn 4: 3.92 miles



# MeANDYering: 4.00 miles



### Middle School: 4.00 miles



Highschool 4: 4.01 miles



# Cemetery: 4.65 miles



# Arbor Straightshot: 4.84 miles



# Arbor Driveby: 5.04 miles



Arbor: 5.19 miles



Northeast: 5.5 miles



# Arbor w) loop: 6.08 miles



Junkyard: 6.00 miles



High Speed 6: 6.14 miles



# John Out and Back: 6.18 miles



# Swinging Around Town: 6.55 miles



(Visits every public swingset in Grinnell!)

Sunset: 6.85 miles



East: 7.23 miles



Tunnel: 7.42 miles



Think Positive: 8.0 miles



Nate 8: 8.1 miles



Charlie's: 8.14 miles



# Mud Loop: 8.16 miles



Red Herring 6: 8.34 miles



#### East Out and Back: 8.37 miles



Northeast 8: 8.51 miles



## Stairway to Heaven: 8.72 miles



Twincest: 9.04 miles



North-East^2: 9.31 miles



# Weinberg (Dead Teenagers): 9.9 miles



### Think Positive 10: 10.02 miles



## Apocalypse/Grange House: 10.04 miles



Impound: 10.16 miles



Twincest: 10.25 miles



T38: 10.28 miles



Elysium: 11.37 miles



Bunny Trax: 12.3 miles



#### Westfield:12.63 miles



Little Sack: 13.24 miles



The Barren: 13.26 miles



## Candy Mountain: 13.48 miles



#### Rock Creek Out and Back: 13.58 miles



Genesis 13: 13.87 miles



### Krumm and Go: 14.16 miles



Preus: