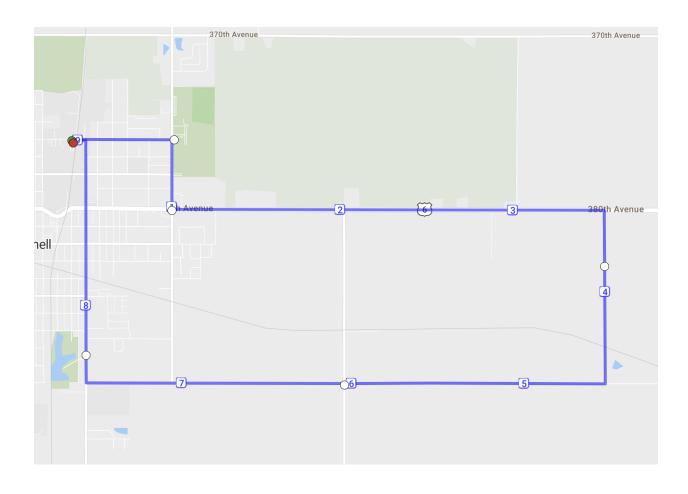

miles



Pumps: 3.04 miles



Penn 4: 3.92 miles



# MeANDYering: 4.00 miles



### Middle School: 4.00 miles



Highschool 4: 4.01 miles



# Cemetery: 4.65 miles



# Arbor Straightshot: 4.84 miles



# Arbor Driveby: 5.04 miles



Arbor: 5.19 miles



Northeast: 5.5 miles



# Arbor w) loop: 6.08 miles



Junkyard: 6.00 miles



High Speed 6: 6.14 miles



# John Out and Back: 6.18 miles



# Swinging Around Town: 6.55 miles



(Visits every public swingset in Grinnell!)

Sunset: 6.85 miles



East: 7.23 miles



Tunnel: 7.42 miles



Think Positive: 8.0 miles



Nate 8: 8.1 miles



Charlie's: 8.14 miles



# Mud Loop: 8.16 miles



Red Herring 6: 8.34 miles



#### East Out and Back: 8.37 miles



Northeast 8: 8.51 miles



## Stairway to Heaven: 8.72 miles



Twincest: 9.04 miles



North-East^2: 9.31 miles



# Weinberg (Dead Teenagers): 9.9 miles



### Think Positive 10: 10.02 miles



## Apocalypse/Grange House: 10.04 miles



Impound: 10.16 miles



Twincest: 10.25 miles



T38: 10.28 miles



Elysium: 11.37 miles



Bunny Trax: 12.3 miles



#### Westfield:12.63 miles



Little Sack: 13.24 miles



The Barren: 13.26 miles



## Candy Mountain: 13.48 miles



#### Rock Creek Out and Back: 13.58 miles



Genesis 13: 13.87 miles



### Krumm and Go: 14.16 miles



Preus: 14.55 miles (named after Steve Preus of Will Freeman's first team, rumored to either make-or-break runners)



Big Sack: 15.27 miles



Oh \$h\*t!: 15.27 miles
Warning: angry dogs, railroad tracks, and unmaintained dirt roads



#### Slow Boof: 17.85 miles