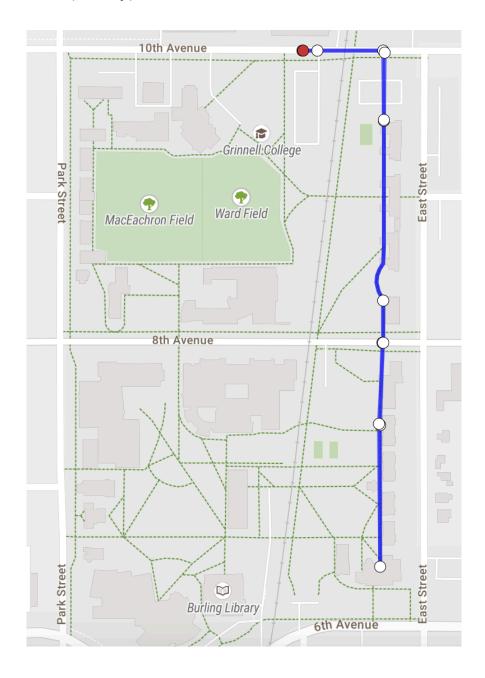

# (Nearly) Windless Out and Back: .83 miles

Campus Loop: 1.24 miles

Other Iteration: Rowekamp Loop: 1.22 miles (Loggia)