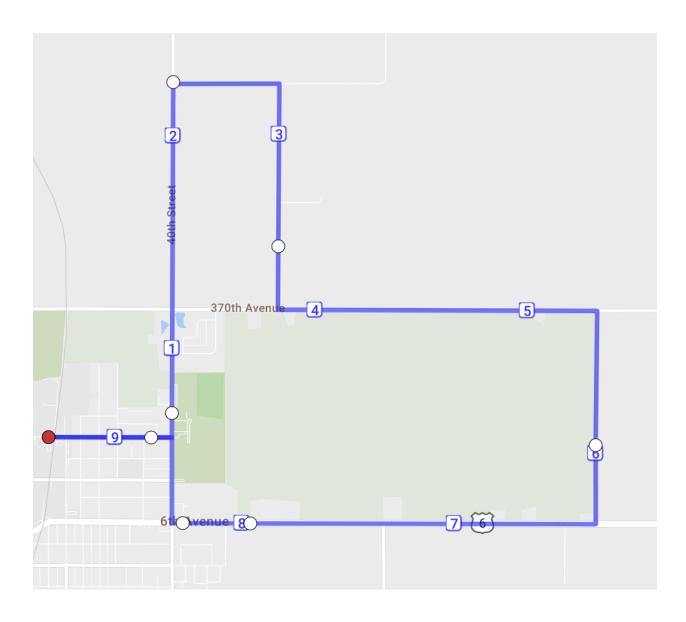

Penn 4: 3.92 miles



# MeANDYering: 4.00 miles



### Middle School: 4.00 miles



Highschool 4: 4.01 miles



# Cemetery: 4.65 miles



# Arbor Straightshot: 4.84 miles



# Arbor Driveby: 5.04 miles



Arbor: 5.19 miles



Northeast: 5.5 miles



# Arbor w) loop: 6.08 miles



Junkyard: 6.00 miles



High Speed 6: 6.14 miles



# John Out and Back: 6.18 miles



# Swinging Around Town: 6.55 miles



(Visits every public swingset in Grinnell!)

Sunset: 6.85 miles



East: 7.23 miles



Tunnel: 7.42 miles



Think Positive: 8.0 miles



Nate 8: 8.1 miles



Charlie's: 8.14 miles



# Mud Loop: 8.16 miles



Red Herring 6: 8.34 miles



#### East Out and Back: 8.37 miles



Northeast 8: 8.51 miles



## Stairway to Heaven: 8.72 miles



Twincest: 9.04 miles



North-East^2: 9.31 miles



# Weinberg (Dead Teenagers): 9.9 miles



### Think Positive 10: 10.02 miles



## Apocalypse/Grange House: 10.04 miles



Impound: 10.16 miles



Twincest: 10.25 miles



T38: 10.28 miles



Elysium: 11.37 miles



Bunny Trax: 12.3 miles



#### Westfield:12.63 miles



Little Sack: 13.24 miles



The Barren: 13.26 miles



## Candy Mountain: 13.48 miles



#### Rock Creek Out and Back: 13.58 miles



Genesis 13: 13.87 miles



### Krumm and Go: 14.16 miles



Preus: 14.55 miles (named after Steve Preus of Will Freeman's first team, rumored to either make-or-break runners)



Big Sack: 15.27 miles



Oh \$h\*t!: 15.27 miles
Warning: angry dogs, railroad tracks, and unmaintained dirt roads



#### Slow Boof: 17.85 miles