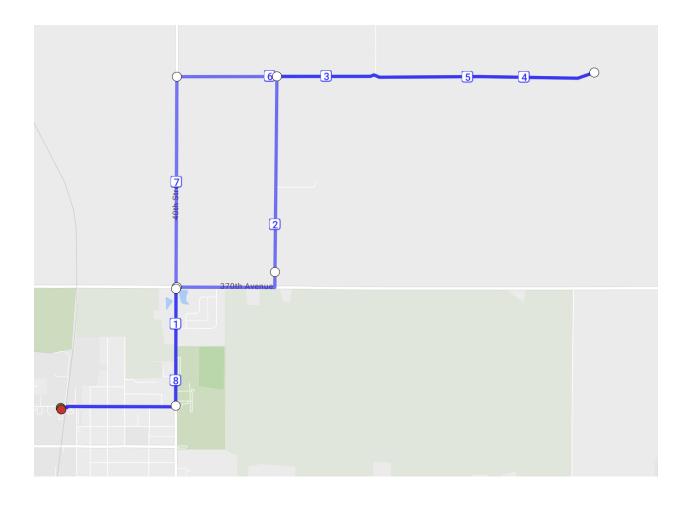

s



### Earnhardt: 3.00 miles



Pumps: 3.04 miles



Penn 4: 3.92 miles



# MeANDYering: 4.00 miles



### Middle School: 4.00 miles



Highschool 4: 4.01 miles



# Cemetery: 4.65 miles



# Arbor Straightshot: 4.84 miles



# Arbor Driveby: 5.04 miles



Arbor: 5.19 miles



Northeast: 5.5 miles



# Arbor w) loop: 6.08 miles



Junkyard: 6.00 miles



High Speed 6: 6.14 miles



# John Out and Back: 6.18 miles



# Swinging Around Town: 6.55 miles



(Visits every public swingset in Grinnell!)

Sunset: 6.85 miles



East: 7.23 miles



Tunnel: 7.42 miles



Think Positive: 8.0 miles



Nate 8: 8.1 miles



Charlie's: 8.14 miles



# Mud Loop: 8.16 miles



Red Herring 6: 8.34 miles



#### East Out and Back: 8.37 miles



Northeast 8: 8.51 miles



## Stairway to Heaven: 8.72 miles



Twincest: 9.04 miles



North-East^2: 9.31 miles



# Weinberg (Dead Teenagers): 9.9 miles



### Think Positive 10: 10.02 miles



## Apocalypse/Grange House: 10.04 miles



Impound: 10.16 miles



Twincest: 10.25 miles



T38: 10.28 miles



Elysium: 11.37 miles



Bunny Trax: 12.3 miles



#### Westfield:12.63 miles



Little Sack: 13.24 miles



The Barren: 13.26 miles



## Candy Mountain: 13.48 miles



#### Rock Creek Out and Back: 13.58 miles



Genesis 13: 13.87 miles



### Krumm and Go: 14.16 miles



Preus: 14.55 miles (named after Steve Preus of Will Freeman's first team, rumored to either make-or-break runners)



Big Sack: 15.27 miles



Oh \$h\*t!: 15.27 miles
Warning: angry dogs, railroad tracks, and unmaintained dirt roads



#### Slow Boof: 17.85 miles