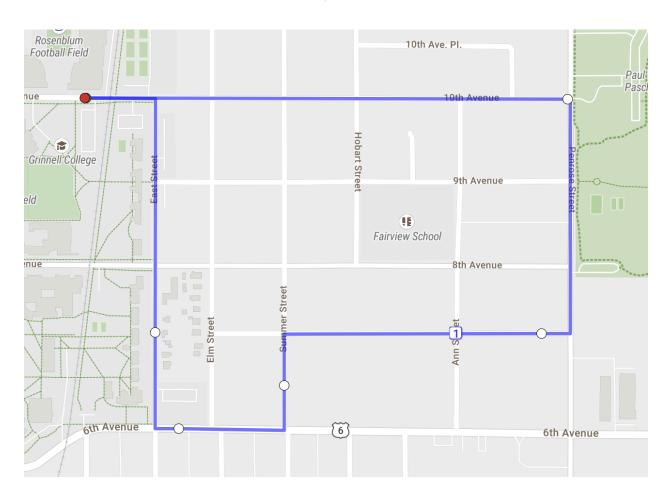

: 9.04 miles

North-East^2: 9.31 miles

Weinberg (Dead Teenagers): 9.9 miles

### Ten to Twelve Miles:

Think Positive 10: 10.02 miles

Apocalypse/Grange House: 10.04 miles

Impound: 10.16 miles Twincest: 10.25 miles

T38: 10.28 miles

Elysium: 11.37 miles

### Twelve and Up:

Bunny Trax: 12.3 miles Westfield:12.63 miles Little Sack: 13.24 miles The Barren: 13.26 miles

Candy Mountain: 13.48 miles

Rock Creek Out and Back: 13.58 miles

Genesis 13: 13.87 miles

Krumm and Go: 14.16 miles

Preus: 14.55 miles Big Sack: 15.27 miles Oh \$h\*t!: 15.27 miles Slow Boof: 17.85 miles

# (Nearly) Windless Out and Back: .83 miles



Campus Loop: 1.24 miles



Other Iteration: Rowekamp Loop: 1.22 miles (Loggia)

# Extended Campus Loop: 1.32 miles



# Raphel Loop: 1.95 miles



# Greenberg: 1.99 miles



Bridge Loop: 2.1 miles



# Raphel-Campo Loop: 2.37 miles



### Earnhardt Shortcut: 2.38 miles



# High School: 2.50 miles



### Earnhardt: 3.00 miles



Pumps: 3.04 miles



Penn 4: 3.92 miles



# MeANDYering: 4.00 miles



### Middle School: 4.00 miles



Highschool 4: 4.01 miles



# Cemetery: 4.65 miles



# Arbor Straightshot: 4.84 miles



# Arbor Driveby: 5.04 miles



Arbor: 5.19 miles



Northeast: 5.5 miles



# Arbor w) loop: 6.08 miles



Junkyard: 6.00 miles



High Speed 6: 6.14 miles



# John Out and Back: 6.18 miles



# Swinging Around Town: 6.55 miles



(Visits every public swingset in Grinnell!)

Sunset: 6.85 miles



East: 7.23 miles



Tunnel: 7.42 miles



Think Positive: 8.0 miles



Nate 8: 8.1 miles



Charlie's: 8.14 miles



# Mud Loop: 8.16 miles



Red