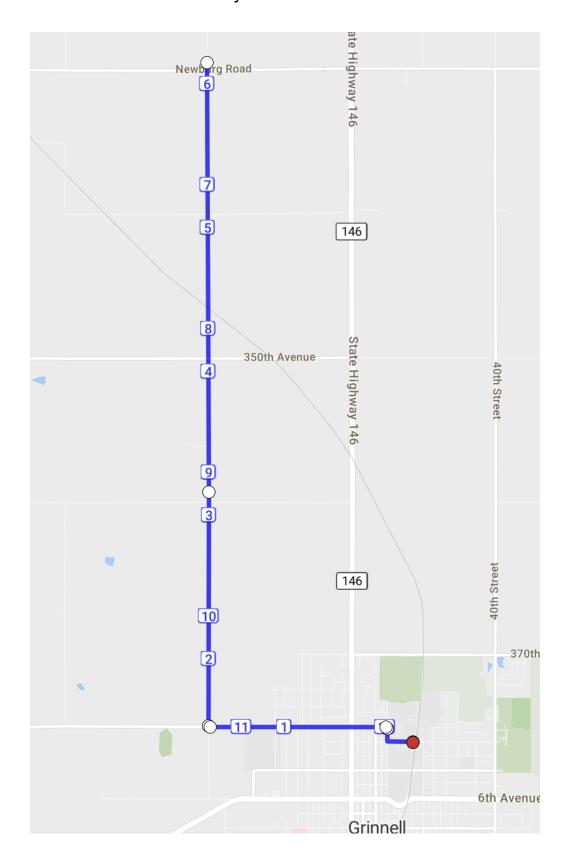

5 miles



# Arbor w) loop: 6.08 miles



Junkyard: 6.00 miles



High Speed 6: 6.14 miles



# John Out and Back: 6.18 miles



# Swinging Around Town: 6.55 miles



(Visits every public swingset in Grinnell!)

Sunset: 6.85 miles



East: 7.23 miles



Tunnel: 7.42 miles



Think Positive: 8.0 miles



Nate 8: 8.1 miles



Charlie's: 8.14 miles



# Mud Loop: 8.16 miles



Red Herring 6: 8.34 miles



#### East Out and Back: 8.37 miles



Northeast 8: 8.51 miles



## Stairway to Heaven: 8.72 miles



Twincest: 9.04 miles



North-East^2: 9.31 miles



# Weinberg (Dead Teenagers): 9.9 miles



### Think Positive 10: 10.02 miles



## Apocalypse/Grange House: 10.04 miles



Impound: 10.16 miles



Twincest: 10.25 miles



T38: 10.28 miles



Elysium: 11.37 miles



Bunny Trax: 12.3 miles



#### Westfield:12.63 miles



Little Sack: 13.24 miles



The Barren: 13.26 miles



## Candy Mountain: 13.48 miles



#### Rock Creek Out and Back: 13.58 miles



Genesis 13: 13.87 miles



### Krumm and Go: 14.16 miles



Preus: 14.55 miles (named after Steve Preus of Will Freeman's first team, rumored to either make-or-break runners)



Big Sack: 15.27 miles



Oh \$h\*t!: 15.27 miles
Warning: angry dogs, railroad tracks, and unmaintained dirt roads



#### Slow Boof: 17.85 miles