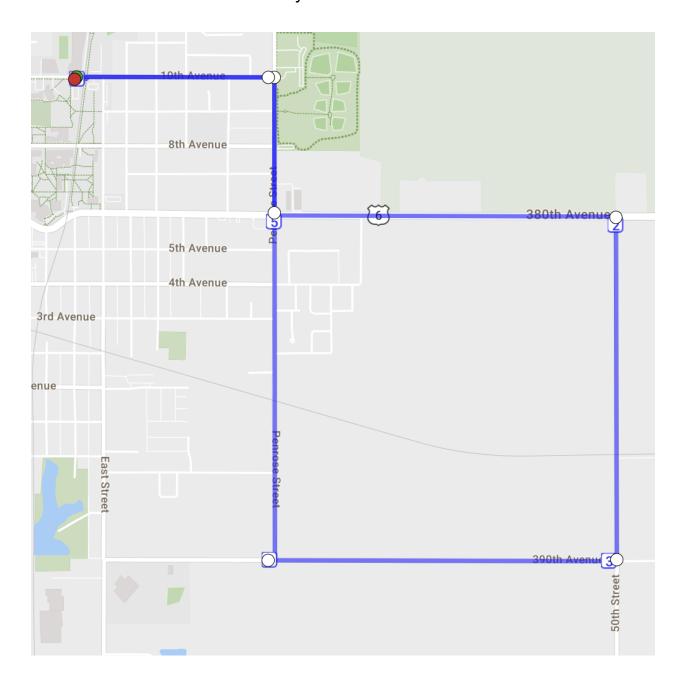

## Apocalypse/Grange House: 10.04 miles

Impound: 10.16 miles

Twincest: 10.25 miles

T38: 10.28 miles

Elysium: 11.37 miles

Bunny Trax: 12.3 miles