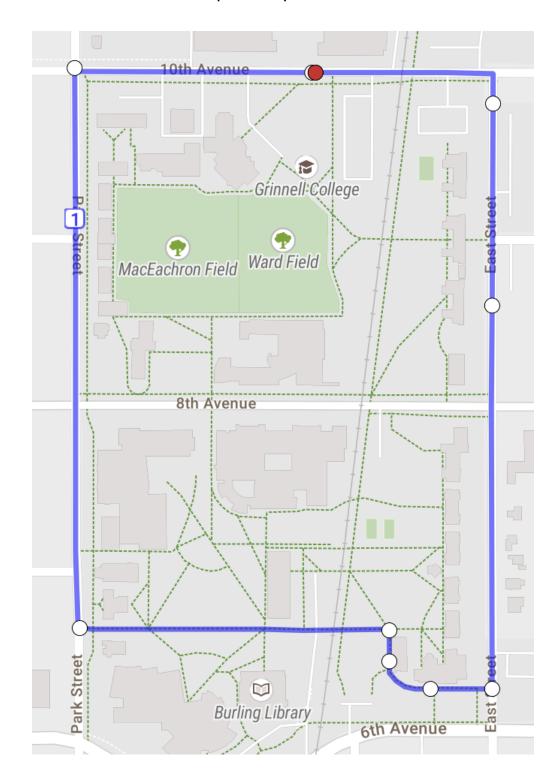

s Mud Loop: 8.16 miles

Red Herring 6: 8.34 miles

East Out and Back: 8.37 miles

Northeast 8: 8.51 miles

Stairway to Heaven: 8.72 miles

Twincest: 9.04 miles

North-East^2: 9.31 miles

Weinberg (Dead Teenagers): 9.9 miles

### Ten to Twelve Miles:

Think Positive 10: 10.02 miles

Apocalypse/Grange House: 10.04 miles

Impound: 10.16 miles Twincest: 10.25 miles

T38: 10.28 miles

Elysium: 11.37 miles

### Twelve and Up:

Bunny Trax: 12.3 miles Westfield:12.63 miles Little Sack: 13.24 miles The Barren: 13.26 miles

Candy Mountain: 13.48 miles

Rock Creek Out and Back: 13.58 miles

Genesis 13: 13.87 miles

Krumm and Go: 14.16 miles

Preus: 14.55 miles Big Sack: 15.27 miles Oh \$h\*t!: 15.27 miles Slow Boof: 17.85 miles

# (Nearly) Windless Out and Back: .83 miles



Campus Loop: 1.24 miles



Other Iteration: Rowekamp Loop: 1.22 miles (Loggia)

# Extended Campus Loop: 1.32 miles



# Raphel Loop: 1.95 miles



# Greenberg: 1.99 miles



Bridge Loop: 2.1 miles



# Raphel-Campo Loop: 2.37 miles



### Earnhardt Shortcut: 2.38 miles



# High School: 2.50 miles



### Earnhardt: 3.00 miles



Pumps: 3.04 miles



Penn 4: 3.92 miles



# MeANDYering: 4.00 miles



### Middle School: 4.00 miles



Highschool 4: 4.01 miles



# Cemetery: 4.65 miles



# Arbor Straightshot: 4.84 miles



# Arbor Driveby: 5.04 miles



Arbor: 5.19 miles



Northeast: 5.5 miles



# Arbor w) loop: 6.08 miles



Junkyard: 6.00 miles



High Speed 6: 6.14 miles



# John Out and Back: 6.18 miles



# Swinging Around Town: 6.55 miles



(Visits every public swingset in Grinnell!)

Sunset: 6.85 miles