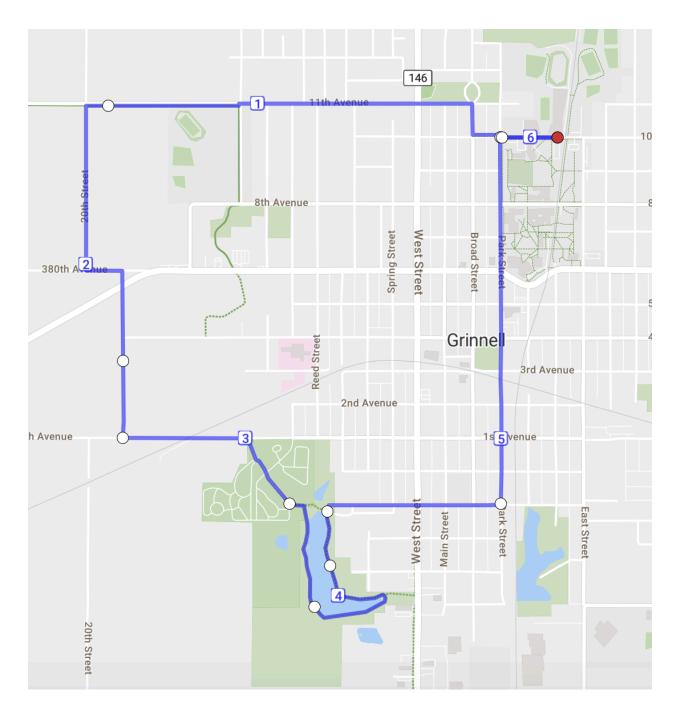

# Swinging Around Town: 6.55 miles

(Visits every public swingset in Grinnell!)

Sunset: 6.85 miles

East: 7.23 miles

Tunnel: 7.42 miles

Think Positive: 8.0 miles

Nate 8: 8.1 miles

Charlie's: 8.14 miles