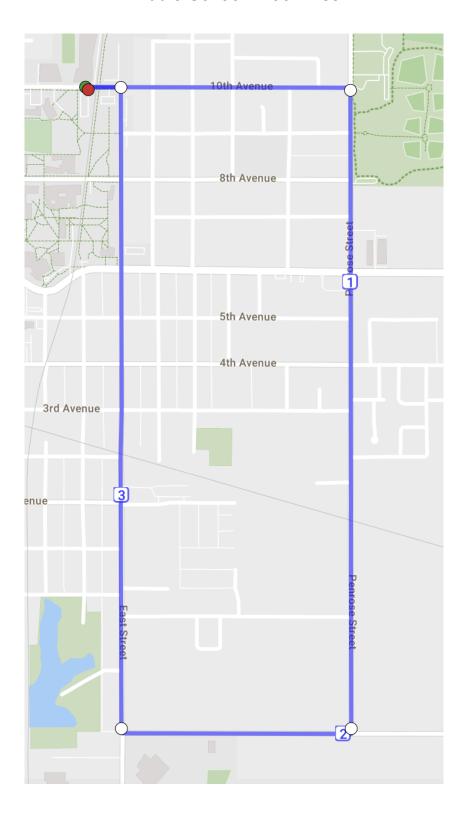

Twelve and Up:

Bunny Trax: 12.3 miles Westfield:12.63 miles Little Sack: 13.24 miles The Barren: 13.26 miles

Candy Mountain: 13.48 miles

Rock Creek Out and Back: 13.58 miles

Genesis 13: 13.87 miles

Krumm and Go: 14.16 miles

Preus: 14.55 miles Big Sack: 15.27 miles Oh \$h\*t!: 15.27 miles Slow Boof: 17.85 miles

# (Nearly) Windless Out and Back: .83 miles



Campus Loop: 1.24 miles



Other Iteration: Rowekamp Loop: 1.22 miles (Loggia)

# Extended Campus Loop: 1.32 miles



# Raphel Loop: 1.95 miles



# Greenberg: 1.99 miles



Bridge Loop: 2.1 miles



# Raphel-Campo Loop: 2.37 miles



### Earnhardt Shortcut: 2.38 miles



# High School: 2.50 miles



### Earnhardt: 3.00 miles



Pumps: 3.04 miles



Penn 4: 3.92 miles



# MeANDYering: 4.00 miles



### Middle School: 4.00 miles



Highschool 4: 4.01 miles



# Cemetery: 4.65 miles



# Arbor Straightshot: 4.84 miles



# Arbor Driveby: 5.04 miles



Arbor: 5.19 miles



Northeast: 5.5 miles



# Arbor w) loop: 6.08 miles



Junkyard: 6.00 miles



High Speed 6: 6.14 miles



# John Out and Back: 6.18 miles



# Swinging Around Town: 6.55 miles



(Visits every public swingset in Grinnell!)

Sunset: 6.85 miles



East: 7.23 miles



Tunnel: 7.42 miles



Think Positive: 8.0 miles



Nate 8: 8.1 miles



Charlie's: 8.14 miles



# Mud Loop: 8.16 miles



Red Herring 6: 8.34 miles



#### East Out and Back: 8.37 miles



Northeast 8: 8.51 miles



## Stairway to Heaven: 8.72 miles



Twincest: 9.04 miles



North-East^2: 9.31 miles



# Weinberg (Dead Teenagers): 9.9 miles



### Think Positive 10: 10.02 miles



##