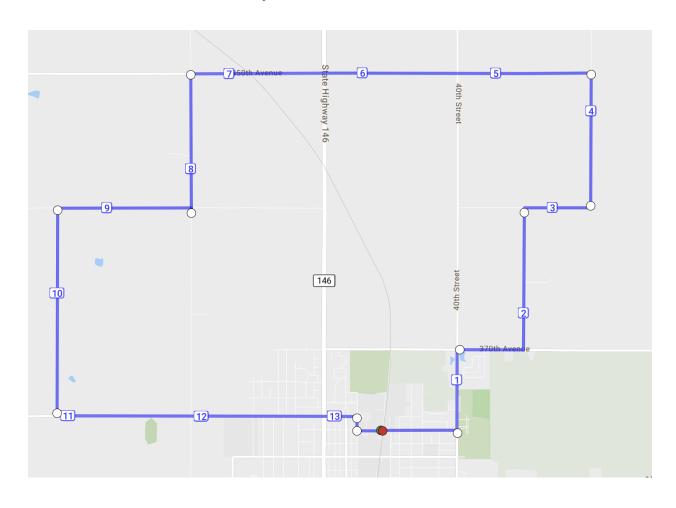

### Twelve and Up:

Bunny Trax: 12.3 miles Westfield:12.63 miles Little Sack: 13.24 miles The Barren: 13.26 miles

Candy Mountain: 13.48 miles

Rock Creek Out and Back: 13.58 miles

Genesis 13: 13.87 miles

Krumm and Go: 14.16 miles

## Candy Mountain: 13.48 miles