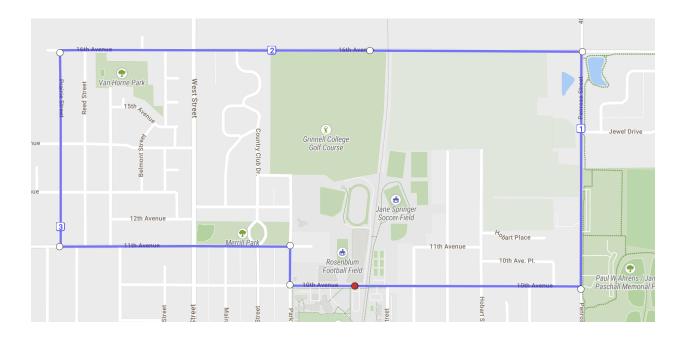

est: 10.25 miles

T38: 10.28 miles

Elysium: 11.37 miles

### Twelve and Up:

Bunny Trax: 12.3 miles Westfield:12.63 miles Little Sack: 13.24 miles The Barren: 13.26 miles

Candy Mountain: 13.48 miles

Rock Creek Out and Back: 13.58 miles

Genesis 13: 13.87 miles

Krumm and Go: 14.16 miles

Preus: 14.55 miles Big Sack: 15.27 miles Oh \$h\*t!: 15.27 miles Slow Boof: 17.85 miles

# (Nearly) Windless Out and Back: .83 miles



Campus Loop: 1.24 miles



Other Iteration: Rowekamp Loop: 1.22 miles (Loggia)

# Extended Campus Loop: 1.32 miles



# Raphel Loop: 1.95 miles



# Greenberg: 1.99 miles



Bridge Loop: 2.1 miles



# Raphel-Campo Loop: 2.37 miles



### Earnhardt Shortcut: 2.38 miles



# High School: 2.50 miles



### Earnhardt: 3.00 miles



Pumps: 3.04 miles



Penn 4: 3.92 miles



# MeANDYering: 4.00 miles



### Middle School: 4.00 miles



Highschool 4: 4.01 miles



# Cemetery: 4.65 miles



# Arbor Straightshot: 4.84 miles



# Arbor Driveby: 5.04 miles



Arbor: 5.19 miles



Northeast: 5.5 miles



# Arbor w) loop: 6.08 miles



Junkyard: 6.00 miles



High Speed 6: 6.14 miles



# John Out and Back: 6.18 miles



# Swinging Around Town: 6.55 miles



(Visits every public swingset in Grinnell!)

Sunset: 6.85 miles



East: 7.23 miles



Tunnel: 7.42 miles



Think Positive: 8.0 miles



Nate 8: 8.1 miles



Charlie's: 8.14 miles



# Mud Loop: 8.16 miles



Red Herring 6: 8.34 miles



#### East Out and Back: 8.37 miles



Northeast 8: 8.51 miles



## Stairway to Heaven: 8.72 miles



Twincest: 9.04 miles



North-East^2: 9.31 miles



# Weinberg (Dead Teen