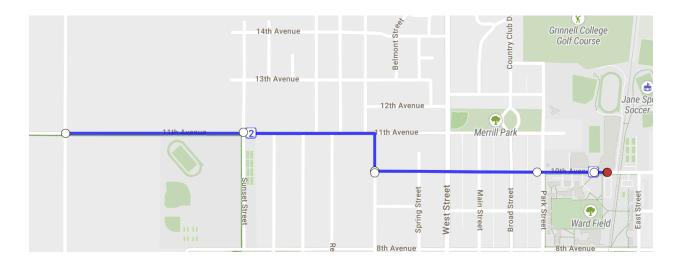

# (Nearly) Windless Out and Back: .83 miles

Campus Loop: 1.24 miles

Other Iteration: Rowekamp Loop: 1.22 miles (Loggia)