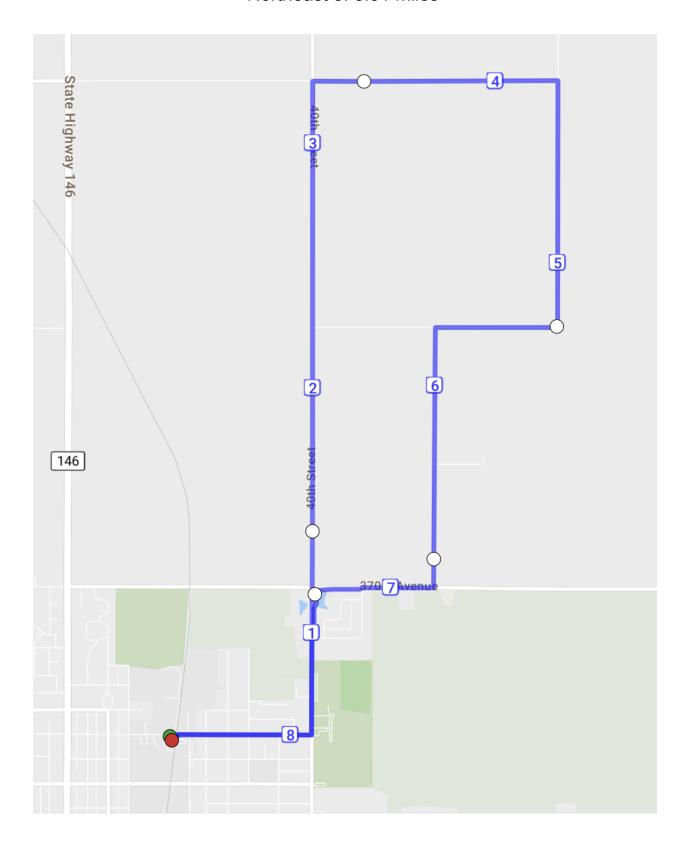

.38 miles



# High School: 2.50 miles



### Earnhardt: 3.00 miles



Pumps: 3.04 miles



Penn 4: 3.92 miles



# MeANDYering: 4.00 miles



### Middle School: 4.00 miles



Highschool 4: 4.01 miles



# Cemetery: 4.65 miles



# Arbor Straightshot: 4.84 miles



# Arbor Driveby: 5.04 miles



Arbor: 5.19 miles



Northeast: 5.5 miles



# Arbor w) loop: 6.08 miles



Junkyard: 6.00 miles



High Speed 6: 6.14 miles



# John Out and Back: 6.18 miles



# Swinging Around Town: 6.55 miles



(Visits every public swingset in Grinnell!)

Sunset: 6.85 miles



East: 7.23 miles



Tunnel: 7.42 miles



Think Positive: 8.0 miles



Nate 8: 8.1 miles



Charlie's: 8.14 miles



# Mud Loop: 8.16 miles



Red Herring 6: 8.34 miles



#### East Out and Back: 8.37 miles



Northeast 8: 8.51 miles



## Stairway to Heaven: 8.72 miles



Twincest: 9.04 miles



North-East^2: 9.31 miles



# Weinberg (Dead Teenagers): 9.9 miles



### Think Positive 10: 10.02 miles



## Apocalypse/Grange House: 10.04 miles



Impound: 10.16 miles



Twincest: 10.25 miles



T38: 10.28 miles



Elysium: 11.37 miles



Bunny Trax: 12.3 miles



#### Westfield:12.63 miles



Little Sack: 13.24 miles



The Barren: 13.26 miles



## Candy Mountain: 13.48 miles



#### Rock Creek Out and Back: 13.58 miles



Genesis 13: 13.87 miles



### Krumm and Go: 14.16 miles



Preus: 14.55 miles (named after Steve Preus of Will Freeman's first team, rumored to either make-or-break runners)



Big Sack: 15.27 miles



Oh \$h\*t!: 15.27 miles
Warning: angry dogs, railroad tracks, and unmaintained dirt roads



#### Sl