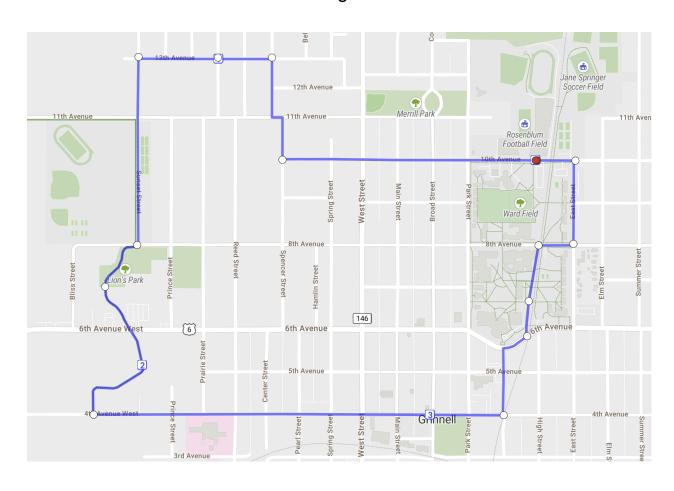

miles

Elysium: 11.37 miles

### Twelve and Up:

Bunny Trax: 12.3 miles Westfield:12.63 miles Little Sack: 13.24 miles The Barren: 13.26 miles

Candy Mountain: 13.48 miles

Rock Creek Out and Back: 13.58 miles

Genesis 13: 13.87 miles

Krumm and Go: 14.16 miles

Preus: 14.55 miles Big Sack: 15.27 miles Oh \$h\*t!: 15.27 miles Slow Boof: 17.85 miles

# (Nearly) Windless Out and Back: .83 miles



Campus Loop: 1.24 miles



Other Iteration: Rowekamp Loop: 1.22 miles (Loggia)

# Extended Campus Loop: 1.32 miles



# Raphel Loop: 1.95 miles



# Greenberg: 1.99 miles



Bridge Loop: 2.1 miles



# Raphel-Campo Loop: 2.37 miles



### Earnhardt Shortcut: 2.38 miles



# High School: 2.50 miles



### Earnhardt: 3.00 miles



Pumps: 3.04 miles



Penn 4: 3.92 miles



# MeANDYering: 4.00 miles



### Middle School: 4.00 miles



Highschool 4: 4.01 miles



# Cemetery: 4.65 miles



# Arbor Straightshot: 4.84 miles



# Arbor Driveby: 5.04 miles



Arbor: 5.19 miles



Northeast: 5.5 miles



# Arbor w) loop: 6.08 miles



Junkyard: 6.00 miles



High Speed 6: 6.14 miles



# John Out and Back: 6.18 miles



# Swinging Around Town: 6.55 miles



(Visits every public swingset in Grinnell!)

Sunset: 6.85 miles



East: 7.23 miles



Tunnel: 7.42 miles



Think Positive: 8.0 miles



Nate 8: 8.1 miles



Charlie's: 8.14 miles



# Mud Loop: 8.16 miles



Red Herring 6: 8.34 miles



#### East Out and Back: 8.37 miles



Northeast 8: 8.51 miles



## Stairway to Heaven: 8.72 miles



Twincest: 9.04 miles



North-East^2: 9.31 miles



# Weinberg (Dead Teenagers): 9.9 miles



### Thin