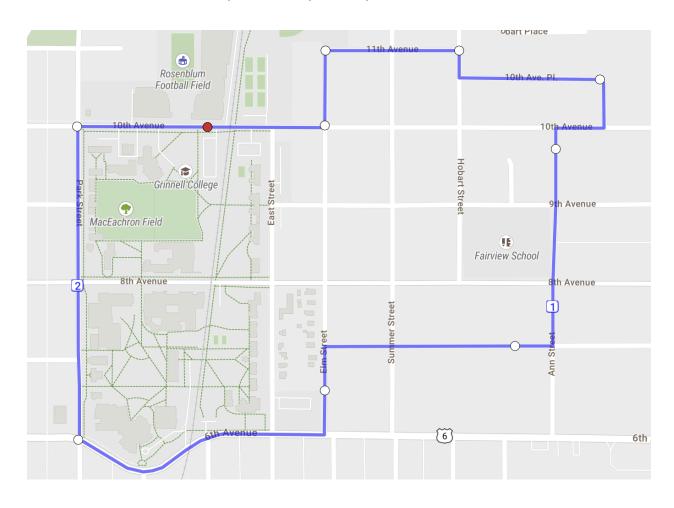

ers): 9.9 miles

### Ten to Twelve Miles:

Think Positive 10: 10.02 miles

Apocalypse/Grange House: 10.04 miles

Impound: 10.16 miles Twincest: 10.25 miles

T38: 10.28 miles

Elysium: 11.37 miles

### Twelve and Up:

Bunny Trax: 12.3 miles Westfield:12.63 miles Little Sack: 13.24 miles The Barren: 13.26 miles

Candy Mountain: 13.48 miles

Rock Creek Out and Back: 13.58 miles

Genesis 13: 13.87 miles

Krumm and Go: 14.16 miles

Preus: 14.55 miles Big Sack: 15.27 miles Oh \$h\*t!: 15.27 miles Slow Boof: 17.85 miles

# (Nearly) Windless Out and Back: .83 miles



Campus Loop: 1.24 miles



Other Iteration: Rowekamp Loop: 1.22 miles (Loggia)

# Extended Campus Loop: 1.32 miles



# Raphel Loop: 1.95 miles



# Greenberg: 1.99 miles



Bridge Loop: 2.1 miles



# Raphel-Campo Loop: 2.37 miles



### Earnhardt Shortcut: 2.38 miles



# High School: 2.50 miles



### Earnhardt: 3.00 miles



Pumps: 3.04 miles



Penn 4: 3.92 miles



# MeANDYering: 4.00 miles



### Middle School: 4.00 miles



Highschool 4: 4.01 miles



# Cemetery: 4.65 miles



# Arbor Straightshot: 4.84 miles



# Arbor Driveby: 5.04 miles



Arbor: 5.19 miles



Northeast: 5.5 miles



# Arbor w) loop: 6.08 miles



Junkyard: 6.00 miles



High Speed 6: 6.14 miles



# John Out and Back: 6.18 miles



# Swinging Around Town: 6.55 miles



(Visits every public swingset in Grinnell!)

Sunset: 6.85 miles



East: 7.23 miles



Tunnel: 7.42 miles



Think Positive: 8.0 miles



Nate 8: 8.1 miles



Charlie's: 8.14 miles



# Mud Loop: 8.16 miles



Red Herring 6: 8.34 miles



#### East Out and Back: 8.37 miles