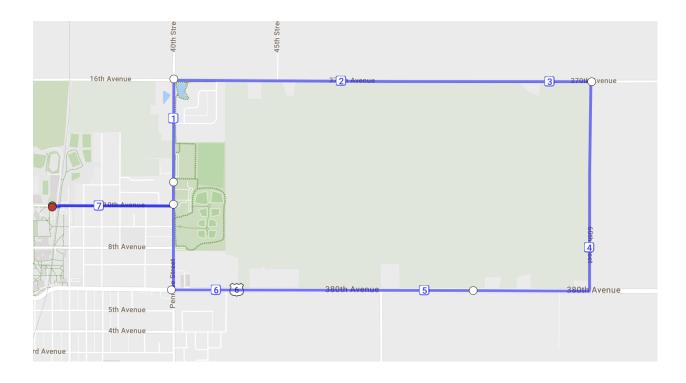

### Twelve and Up:

Bunny Trax: 12.3 miles Westfield:12.63 miles Little Sack: 13.24 miles The Barren: 13.26 miles

Candy Mountain: 13.48 miles

Rock Creek Out and Back: 13.58 miles

Genesis 13: 13.87 miles

Krumm and Go: 14.16 miles