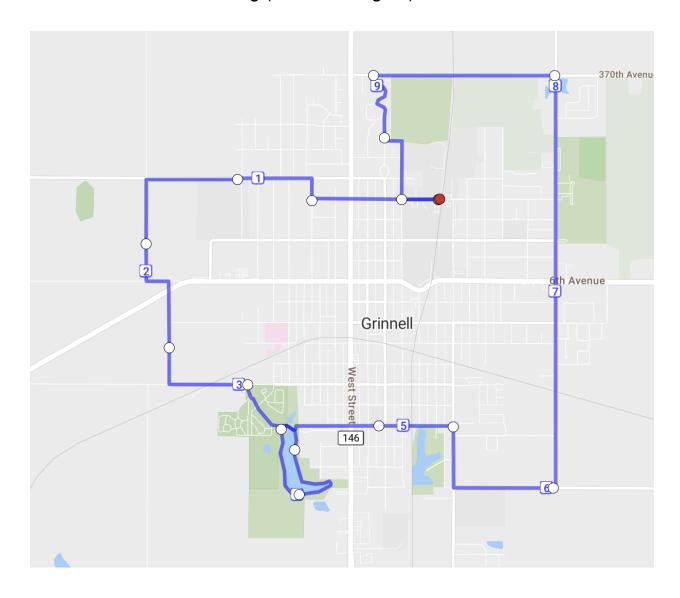

# Swinging Around Town: 6.55 miles

(Visits every public swingset in Grinnell!)

Sunset: 6.85 miles

East: 7.23 miles

Tunnel: 7.42 miles

Think Positive: 8.0 miles

Nate 8: 8.1 miles

Charlie's: 8.14 miles