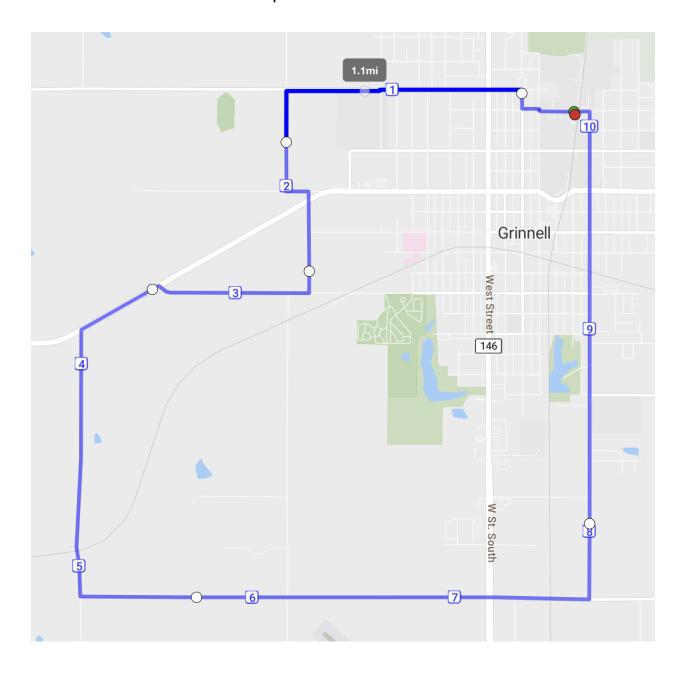

# (Nearly) Windless Out and Back: .83 miles

Campus Loop: 1.24 miles

Other Iteration: Rowekamp Loop: 1.22 miles (Loggia)