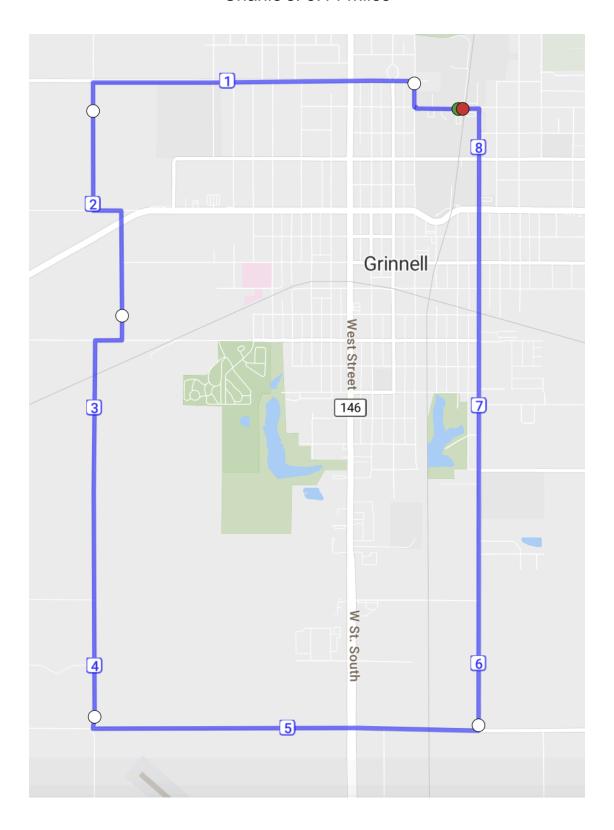

# (Nearly) Windless Out and Back: .83 miles

Campus Loop: 1.24 miles

Other Iteration: Rowekamp Loop: 1.22 miles (Loggia)