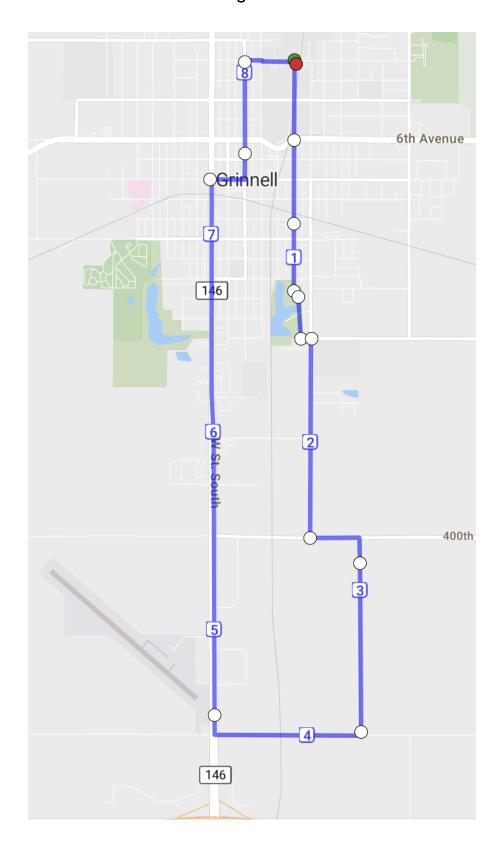

s



# Raphel-Campo Loop: 2.37 miles



### Earnhardt Shortcut: 2.38 miles



# High School: 2.50 miles



### Earnhardt: 3.00 miles



Pumps: 3.04 miles



Penn 4: 3.92 miles



# MeANDYering: 4.00 miles



### Middle School: 4.00 miles



Highschool 4: 4.01 miles



# Cemetery: 4.65 miles



# Arbor Straightshot: 4.84 miles



# Arbor Driveby: 5.04 miles



Arbor: 5.19 miles



Northeast: 5.5 miles



# Arbor w) loop: 6.08 miles



Junkyard: 6.00 miles



High Speed 6: 6.14 miles



# John Out and Back: 6.18 miles



# Swinging Around Town: 6.55 miles



(Visits every public swingset in Grinnell!)

Sunset: 6.85 miles



East: 7.23 miles



Tunnel: 7.42 miles



Think Positive: 8.0 miles



Nate 8: 8.1 miles



Charlie's: 8.14 miles



# Mud Loop: 8.16 miles



Red Herring 6: 8.34 miles



#### East Out and Back: 8.37 miles



Northeast 8: 8.51 miles



## Stairway to Heaven: 8.72 miles



Twincest: 9.04 miles



North-East^2: 9.31 miles



# Weinberg (Dead Teenagers): 9.9 miles



### Think Positive 10: 10.02 miles



## Apocalypse/Grange House: 10.04 miles



Impound: 10.16 miles



Twincest: 10.25 miles



T38: 10.28 miles



Elysium: 11.37 miles



Bunny Trax: 12.3 miles



#### Westfield:12.63 miles



Little Sack: 13.24 miles



The Barren: 13.26 miles



## Candy Mountain: 13.48 miles



#### Rock Creek Out and Back: 13.58 miles



Genesis 13: 13.87 miles



### Krumm and Go: 14.16 miles



Preus: 14.55 miles (named after Steve Preus of Will Freeman's first team, rumored to either make-or-break runners)



Big Sack: 15.27 miles



Oh \$h\*t!: 15.27 miles
Warning: an