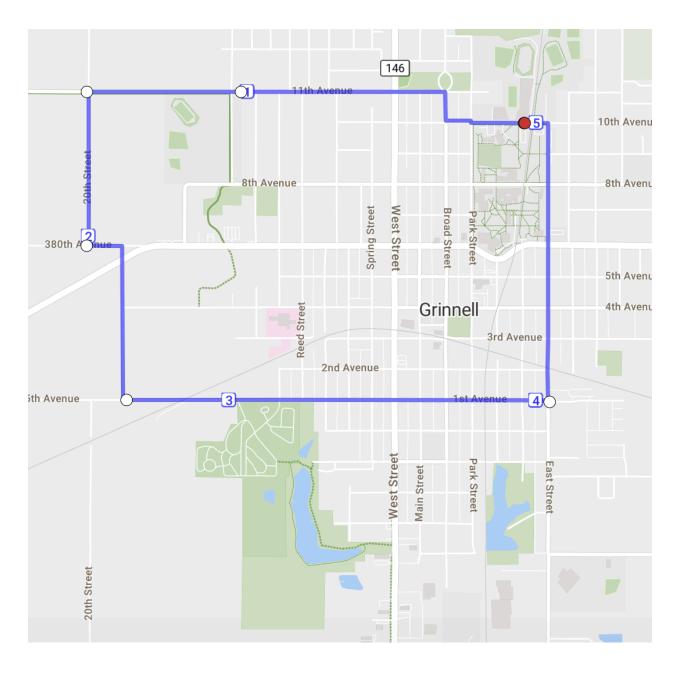

tain: 13.48 miles

Rock Creek Out and Back: 13.58 miles

Genesis 13: 13.87 miles

Krumm and Go: 14.16 miles

Preus: 14.55 miles Big Sack: 15.27 miles Oh \$h\*t!: 15.27 miles Slow Boof: 17.85 miles

# (Nearly) Windless Out and Back: .83 miles



Campus Loop: 1.24 miles



Other Iteration: Rowekamp Loop: 1.22 miles (Loggia)

# Extended Campus Loop: 1.32 miles



# Raphel Loop: 1.95 miles



# Greenberg: 1.99 miles



Bridge Loop: 2.1 miles



# Raphel-Campo Loop: 2.37 miles



### Earnhardt Shortcut: 2.38 miles



# High School: 2.50 miles



### Earnhardt: 3.00 miles



Pumps: 3.04 miles



Penn 4: 3.92 miles



# MeANDYering: 4.00 miles



### Middle School: 4.00 miles



Highschool 4: 4.01 miles



# Cemetery: 4.65 miles



# Arbor Straightshot: 4.84 miles



# Arbor Driveby: 5.04 miles



Arbor: 5.19 miles



Northeast: 5.5 miles



# Arbor w) loop: 6.08 miles



Junkyard: 6.00 miles



High Speed 6: 6.14 miles



# John Out and Back: 6.18 miles



# Swinging Around Town: 6.55 miles



(Visits every public swingset in Grinnell!)

Sunset: 6.85 miles



East: 7.23 miles



Tunnel: 7.42 miles



Think Positive: 8.0 miles



Nate 8: 8.1 miles



Charlie's: 8.14 miles



# Mud Loop: 8.16 miles



Red Herring 6: 8.34 miles



#### East Out and Back: 8.37 miles



Northeast 8: 8.51 miles



## Stairway to Heaven: 8.72 miles



Twincest: 9.04 miles



North-East^2: 9.31 miles



# Weinberg (Dead Teenagers): 9.9 miles



### Think Positive 10: 10.02 miles



## Apocalypse/Grange House: 10.04 miles



Impound: 10.16 miles



Twincest: 10.25 miles



T38: 10.28 miles



Elysium: 11.