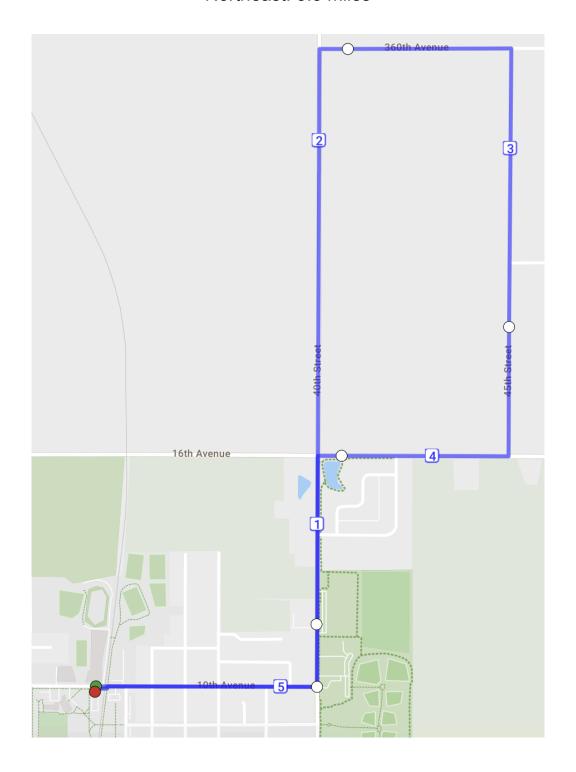

3.58 miles

Genesis 13: 13.87 miles

Krumm and Go: 14.16 miles

Preus: 14.55 miles Big Sack: 15.27 miles Oh \$h\*t!: 15.27 miles Slow Boof: 17.85 miles

# (Nearly) Windless Out and Back: .83 miles



Campus Loop: 1.24 miles



Other Iteration: Rowekamp Loop: 1.22 miles (Loggia)

# Extended Campus Loop: 1.32 miles



# Raphel Loop: 1.95 miles



# Greenberg: 1.99 miles



Bridge Loop: 2.1 miles



# Raphel-Campo Loop: 2.37 miles



### Earnhardt Shortcut: 2.38 miles



# High School: 2.50 miles



### Earnhardt: 3.00 miles



Pumps: 3.04 miles



Penn 4: 3.92 miles



# MeANDYering: 4.00 miles



### Middle School: 4.00 miles



Highschool 4: 4.01 miles



# Cemetery: 4.65 miles



# Arbor Straightshot: 4.84 miles



# Arbor Driveby: 5.04 miles



Arbor: 5.19 miles



Northeast: 5.5 miles



# Arbor w) loop: 6.08 miles



Junkyard: 6.00 miles



High Speed 6: 6.14 miles



# John Out and Back: 6.18 miles



# Swinging Around Town: 6.55 miles



(Visits every public swingset in Grinnell!)

Sunset: 6.85 miles



East: 7.23 miles



Tunnel: 7.42 miles



Think Positive: 8.0 miles



Nate 8: 8.1 miles



Charlie's: 8.14 miles



# Mud Loop: 8.16 miles



Red Herring 6: 8.34 miles



#### East Out and Back: 8.37 miles



Northeast 8: 8.51 miles



## Stairway to Heaven: 8.72 miles



Twincest: 9.04 miles



North-East^2: 9.31 miles



# Weinberg (Dead Teenagers): 9.9 miles



### Think Positive 10: 10.02 miles



## Apocalypse/Grange House: 10.04 miles



Impound: 10.16 miles



Twincest: 10.25 miles



T38: 10.28 miles



Elysium: 11.37 miles



Bunny Trax: 12.3 miles



#### We