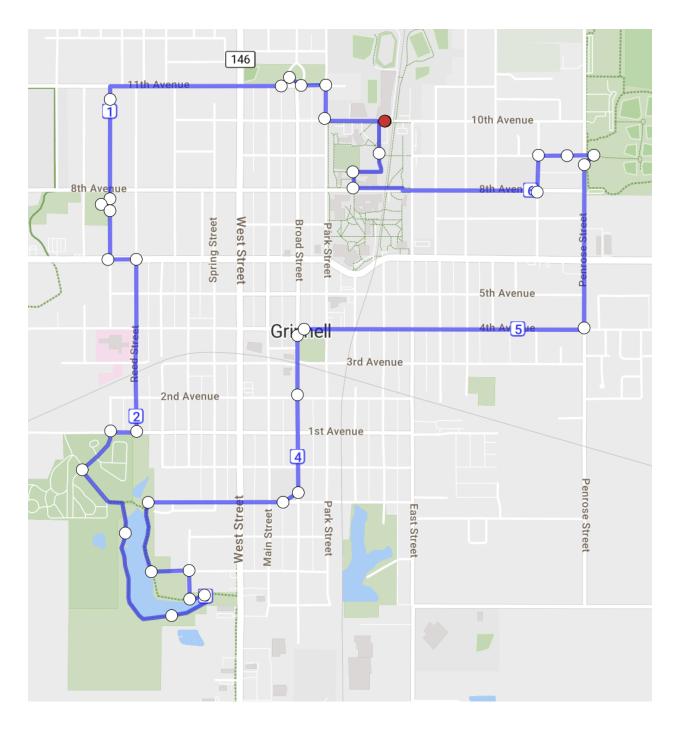

# Swinging Around Town: 6.55 miles

(Visits every public swingset in Grinnell!)

Sunset: 6.85 miles

East: 7.23 miles

Tunnel: 7.42 miles

Think Positive: 8.0 miles

Nate 8: 8.1 miles

Charlie's: 8.14 miles