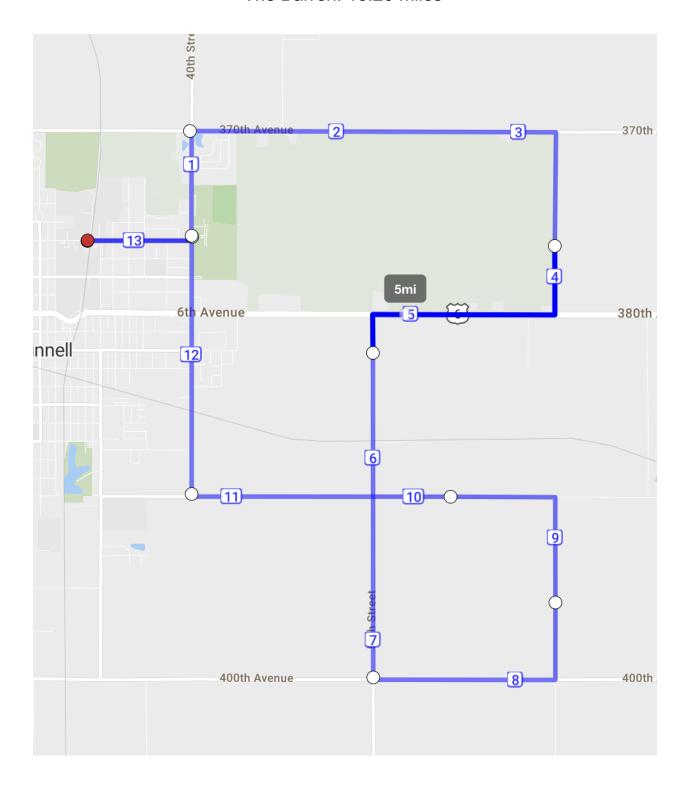

### Twelve and Up:

Bunny Trax: 12.3 miles Westfield:12.63 miles Little Sack: 13.24 miles The Barren: 13.26 miles

Candy Mountain: 13.48 miles

Rock Creek Out and Back: 13.58 miles

Genesis 13: 13.87 miles

Krumm and Go: 14.16 miles

#### Westfield:12.63 miles

Little Sack: 13.24 miles

The Barren: 13.26 miles