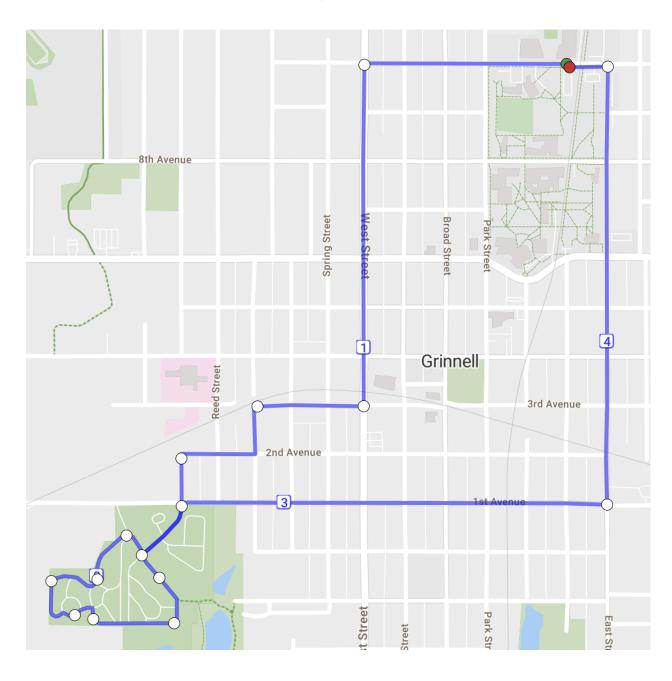

# Swinging Around Town: 6.55 miles

(Visits every public swingset in Grinnell!)

Sunset: 6.85 miles

East: 7.23 miles

Tunnel: 7.42 miles

Think Positive: 8.0 miles

Nate 8: 8.1 miles

Charlie's: 8.14 miles