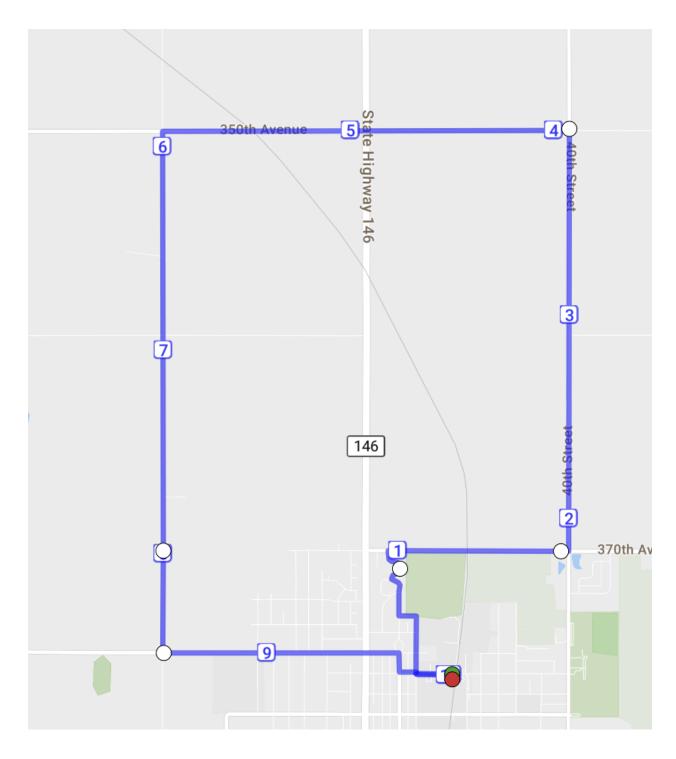

# Swinging Around Town: 6.55 miles

(Visits every public swingset in Grinnell!)

Sunset: 6.85 miles

East: 7.23 miles

Tunnel: 7.42 miles

Think Positive: 8.0 miles

Nate 8: 8.1 miles

Charlie's: 8.14 miles