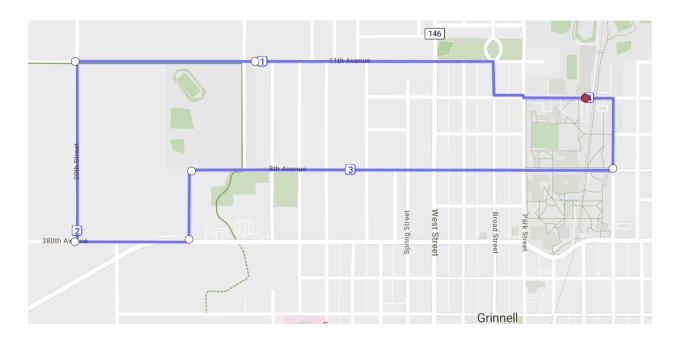

12.3 miles Westfield:12.63 miles Little Sack: 13.24 miles The Barren: 13.26 miles

Candy Mountain: 13.48 miles

Rock Creek Out and Back: 13.58 miles

Genesis 13: 13.87 miles

Krumm and Go: 14.16 miles

Preus: 14.55 miles Big Sack: 15.27 miles Oh \$h\*t!: 15.27 miles Slow Boof: 17.85 miles

# (Nearly) Windless Out and Back: .83 miles



Campus Loop: 1.24 miles



Other Iteration: Rowekamp Loop: 1.22 miles (Loggia)

# Extended Campus Loop: 1.32 miles



# Raphel Loop: 1.95 miles



# Greenberg: 1.99 miles



Bridge Loop: 2.1 miles



# Raphel-Campo Loop: 2.37 miles



### Earnhardt Shortcut: 2.38 miles



# High School: 2.50 miles



### Earnhardt: 3.00 miles



Pumps: 3.04 miles



Penn 4: 3.92 miles



# MeANDYering: 4.00 miles



### Middle School: 4.00 miles



Highschool 4: 4.01 miles



# Cemetery: 4.65 miles



# Arbor Straightshot: 4.84 miles



# Arbor Driveby: 5.04 miles



Arbor: 5.19 miles



Northeast: 5.5 miles



# Arbor w) loop: 6.08 miles



Junkyard: 6.00 miles



High Speed 6: 6.14 miles



# John Out and Back: 6.18 miles



# Swinging Around Town: 6.55 miles



(Visits every public swingset in Grinnell!)

Sunset: 6.85 miles



East: 7.23 miles



Tunnel: 7.42 miles



Think Positive: 8.0 miles



Nate 8: 8.1 miles



Charlie's: 8.14 miles



# Mud Loop: 8.16 miles



Red Herring 6: 8.34 miles



#### East Out and Back: 8.37 miles



Northeast 8: 8.51 miles



## Stairway to Heaven: 8.72 miles



Twincest: 9.04 miles



North-East^2: 9.31 miles



# Weinberg (Dead Teenagers): 9.9 miles



### Think Positive 10: 10.02 miles



## Apocalypse/Grange House: 10.