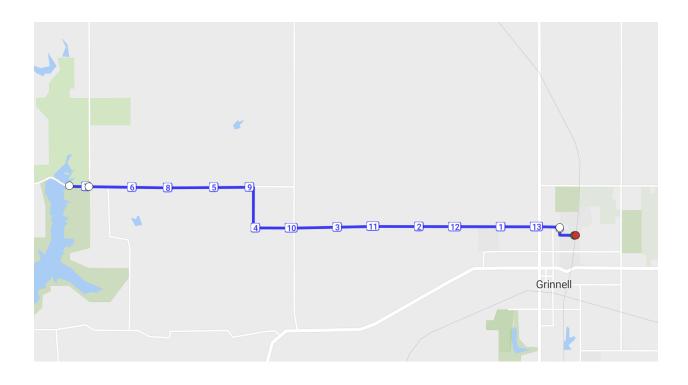

# (Nearly) Windless Out and Back: .83 miles

Campus Loop: 1.24 miles

Other Iteration: Rowekamp Loop: 1.22 miles (Loggia)