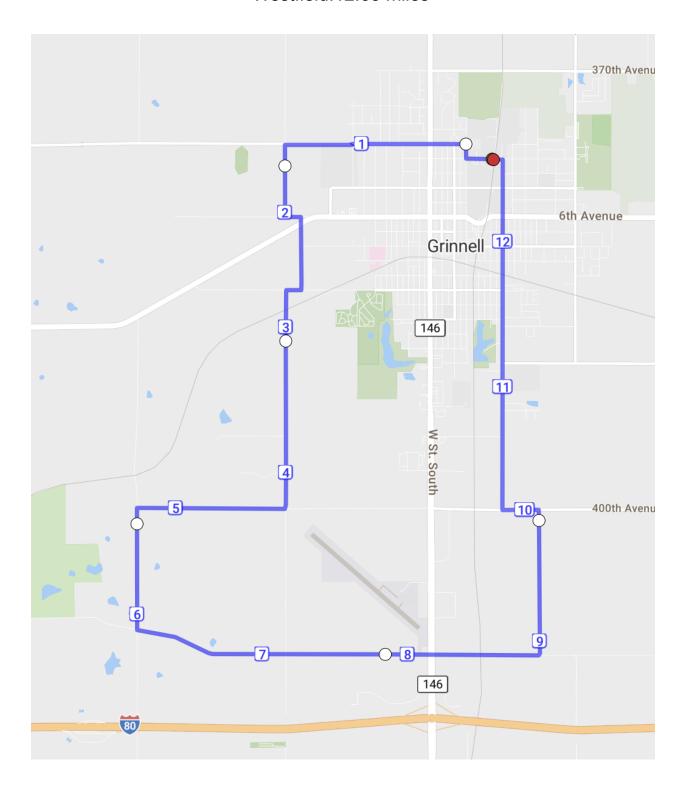

08 miles



Junkyard: 6.00 miles



High Speed 6: 6.14 miles



# John Out and Back: 6.18 miles



# Swinging Around Town: 6.55 miles



(Visits every public swingset in Grinnell!)

Sunset: 6.85 miles



East: 7.23 miles



Tunnel: 7.42 miles



Think Positive: 8.0 miles



Nate 8: 8.1 miles



Charlie's: 8.14 miles



# Mud Loop: 8.16 miles



Red Herring 6: 8.34 miles



#### East Out and Back: 8.37 miles



Northeast 8: 8.51 miles



## Stairway to Heaven: 8.72 miles



Twincest: 9.04 miles



North-East^2: 9.31 miles



# Weinberg (Dead Teenagers): 9.9 miles



### Think Positive 10: 10.02 miles



## Apocalypse/Grange House: 10.04 miles



Impound: 10.16 miles



Twincest: 10.25 miles



T38: 10.28 miles



Elysium: 11.37 miles



Bunny Trax: 12.3 miles



#### Westfield:12.63 miles



Little Sack: 13.24 miles



The Barren: 13.26 miles



## Candy Mountain: 13.48 miles



#### Rock Creek Out and Back: 13.58 miles



Genesis 13: 13.87 miles



### Krumm and Go: 14.16 miles



Preus: 14.55 miles (named after Steve Preus of Will Freeman's first team, rumored to either make-or-break runners)



Big Sack: 15.27 miles



Oh \$h\*t!: 15.27 miles
Warning: angry dogs, railroad tracks, and unmaintained dirt roads



#### Slow Boof: 17.85 miles