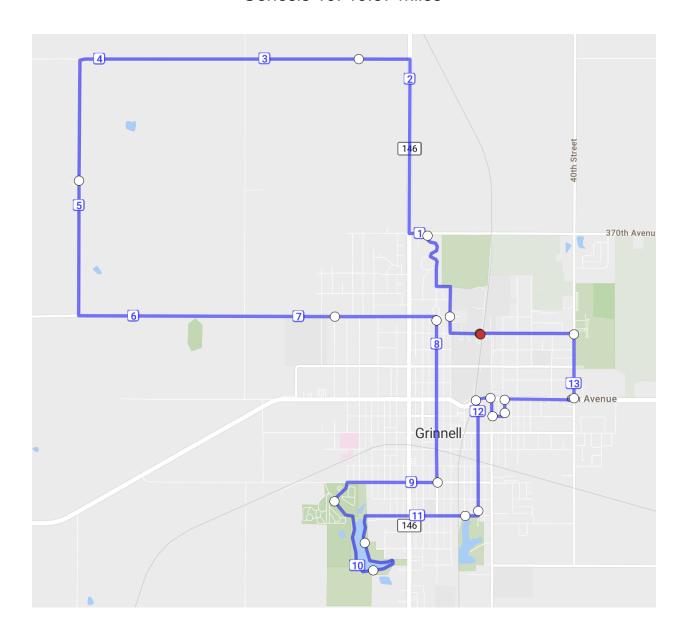

### Twelve and Up:

Bunny Trax: 12.3 miles Westfield:12.63 miles Little Sack: 13.24 miles The Barren: 13.26 miles

Candy Mountain: 13.48 miles

Rock Creek Out and Back: 13.58 miles

Genesis 13: 13.87 miles

Krumm and Go: 14.16 miles

#### Rock Creek Out and Back: 13.58 miles

Genesis 13: 13.87 miles