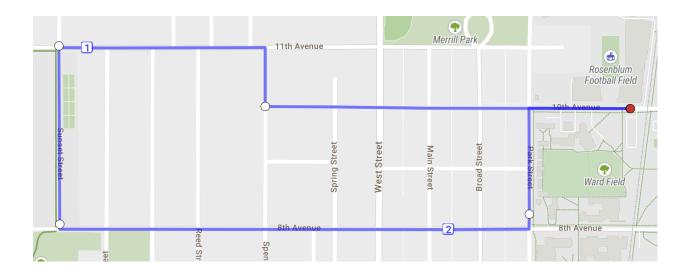

miles

Apocalypse/Grange House: 10.04 miles

Impound: 10.16 miles Twincest: 10.25 miles

T38: 10.28 miles

Elysium: 11.37 miles

### Twelve and Up:

Bunny Trax: 12.3 miles Westfield:12.63 miles Little Sack: 13.24 miles The Barren: 13.26 miles

Candy Mountain: 13.48 miles

Rock Creek Out and Back: 13.58 miles

Genesis 13: 13.87 miles

Krumm and Go: 14.16 miles

Preus: 14.55 miles Big Sack: 15.27 miles Oh \$h\*t!: 15.27 miles Slow Boof: 17.85 miles

# (Nearly) Windless Out and Back: .83 miles



Campus Loop: 1.24 miles



Other Iteration: Rowekamp Loop: 1.22 miles (Loggia)

# Extended Campus Loop: 1.32 miles



# Raphel Loop: 1.95 miles



# Greenberg: 1.99 miles



Bridge Loop: 2.1 miles



# Raphel-Campo Loop: 2.37 miles



### Earnhardt Shortcut: 2.38 miles



# High School: 2.50 miles



### Earnhardt: 3.00 miles



Pumps: 3.04 miles



Penn 4: 3.92 miles



# MeANDYering: 4.00 miles



### Middle School: 4.00 miles



Highschool 4: 4.01 miles



# Cemetery: 4.65 miles



# Arbor Straightshot: 4.84 miles



# Arbor Driveby: 5.04 miles



Arbor: 5.19 miles



Northeast: 5.5 miles



# Arbor w) loop: 6.08 miles



Junkyard: 6.00 miles



High Speed 6: 6.14 miles



# John Out and Back: 6.18 miles



# Swinging Around Town: 6.55 miles



(Visits every public swingset in Grinnell!)

Sunset: 6.85 miles



East: 7.23 miles



Tunnel: 7.42 miles



Think Positive: 8.0 miles



Nate 8: 8.1 miles



Charlie's: 8.14 miles



# Mud Loop: 8.16 miles



Red Herring 6: 8.34 miles



#### East Out and Back: 8.37 miles



Northeast 8: 8.51 miles



## Stairway to Heaven: 8.72 miles



T