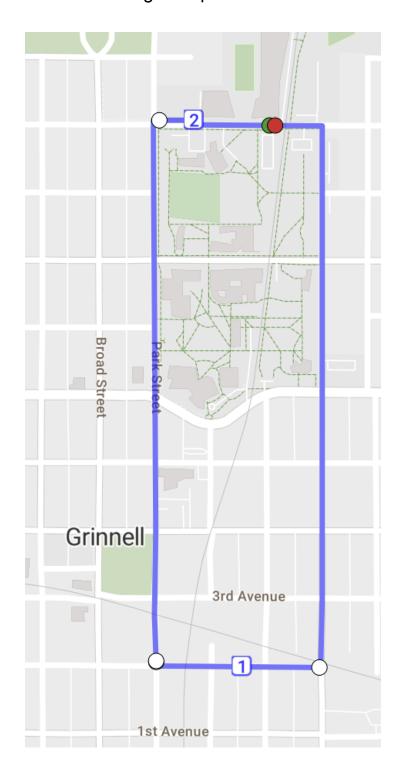

# (Nearly) Windless Out and Back: .83 miles

Campus Loop: 1.24 miles

Other Iteration: Rowekamp Loop: 1.22 miles (Loggia)