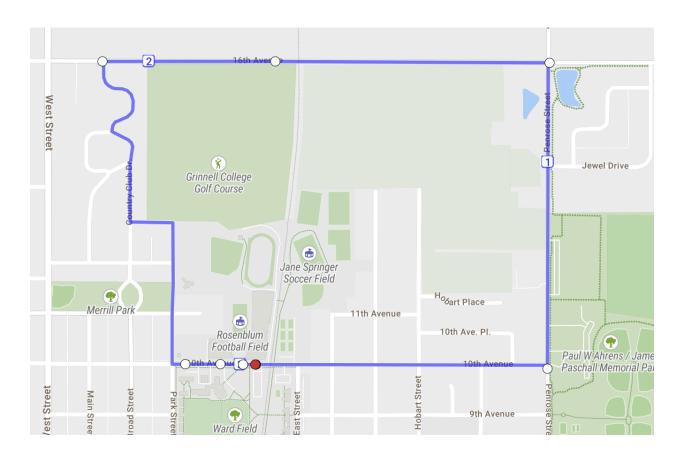

se: 10.04 miles

Impound: 10.16 miles Twincest: 10.25 miles

T38: 10.28 miles

Elysium: 11.37 miles

### Twelve and Up:

Bunny Trax: 12.3 miles Westfield:12.63 miles Little Sack: 13.24 miles The Barren: 13.26 miles

Candy Mountain: 13.48 miles

Rock Creek Out and Back: 13.58 miles

Genesis 13: 13.87 miles

Krumm and Go: 14.16 miles

Preus: 14.55 miles Big Sack: 15.27 miles Oh \$h\*t!: 15.27 miles Slow Boof: 17.85 miles

# (Nearly) Windless Out and Back: .83 miles



Campus Loop: 1.24 miles



Other Iteration: Rowekamp Loop: 1.22 miles (Loggia)

# Extended Campus Loop: 1.32 miles



# Raphel Loop: 1.95 miles



# Greenberg: 1.99 miles



Bridge Loop: 2.1 miles



# Raphel-Campo Loop: 2.37 miles



### Earnhardt Shortcut: 2.38 miles



# High School: 2.50 miles



### Earnhardt: 3.00 miles



Pumps: 3.04 miles



Penn 4: 3.92 miles



# MeANDYering: 4.00 miles



### Middle School: 4.00 miles



Highschool 4: 4.01 miles



# Cemetery: 4.65 miles



# Arbor Straightshot: 4.84 miles



# Arbor Driveby: 5.04 miles



Arbor: 5.19 miles



Northeast: 5.5 miles



# Arbor w) loop: 6.08 miles



Junkyard: 6.00 miles



High Speed 6: 6.14 miles



# John Out and Back: 6.18 miles



# Swinging Around Town: 6.55 miles



(Visits every public swingset in Grinnell!)

Sunset: 6.85 miles



East: 7.23 miles



Tunnel: 7.42 miles



Think Positive: 8.0 miles



Nate 8: 8.1 miles



Charlie's: 8.14 miles



# Mud Loop: 8.16 miles



Red Herring 6: 8.34 miles



#### East Out and Back: 8.37 miles



Northeast 8: 8.51 miles



## Stairway to Heaven: 8.72 miles



Twincest: 9.04 miles



North-