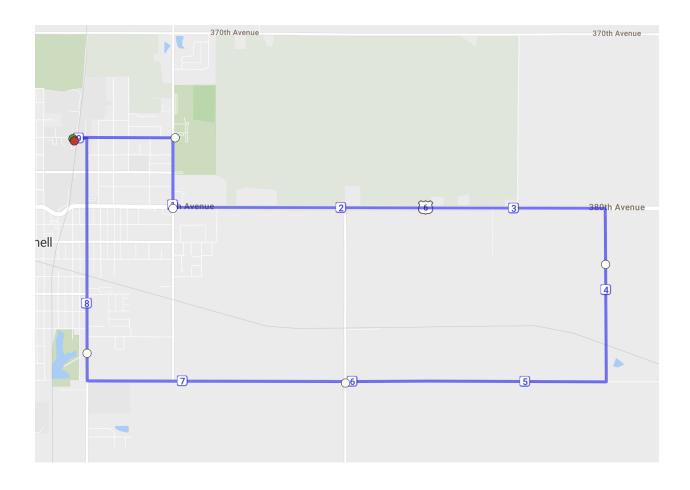

les



Highschool 4: 4.01 miles



# Cemetery: 4.65 miles



# Arbor Straightshot: 4.84 miles



# Arbor Driveby: 5.04 miles



Arbor: 5.19 miles



Northeast: 5.5 miles



# Arbor w) loop: 6.08 miles



Junkyard: 6.00 miles



High Speed 6: 6.14 miles



# John Out and Back: 6.18 miles



# Swinging Around Town: 6.55 miles



(Visits every public swingset in Grinnell!)

Sunset: 6.85 miles



East: 7.23 miles



Tunnel: 7.42 miles



Think Positive: 8.0 miles



Nate 8: 8.1 miles



Charlie's: 8.14 miles



# Mud Loop: 8.16 miles



Red Herring 6: 8.34 miles



#### East Out and Back: 8.37 miles



Northeast 8: 8.51 miles



## Stairway to Heaven: 8.72 miles



Twincest: 9.04 miles



North-East^2: 9.31 miles



# Weinberg (Dead Teenagers): 9.9 miles



### Think Positive 10: 10.02 miles



## Apocalypse/Grange House: 10.04 miles



Impound: 10.16 miles



Twincest: 10.25 miles



T38: 10.28 miles



Elysium: 11.37 miles



Bunny Trax: 12.3 miles



#### Westfield:12.63 miles



Little Sack: 13.24 miles



The Barren: 13.26 miles



## Candy Mountain: 13.48 miles



#### Rock Creek Out and Back: 13.58 miles



Genesis 13: 13.87 miles



### Krumm and Go: 14.16 miles



Preus: 14.55 miles (named after Steve Preus of Will Freeman's first team, rumored to either make-or-break runners)



Big Sack: 15.27 miles



Oh \$h\*t!: 15.27 miles
Warning: angry dogs, railroad tracks, and unmaintained dirt roads



#### Slow Boof: 17.85 miles