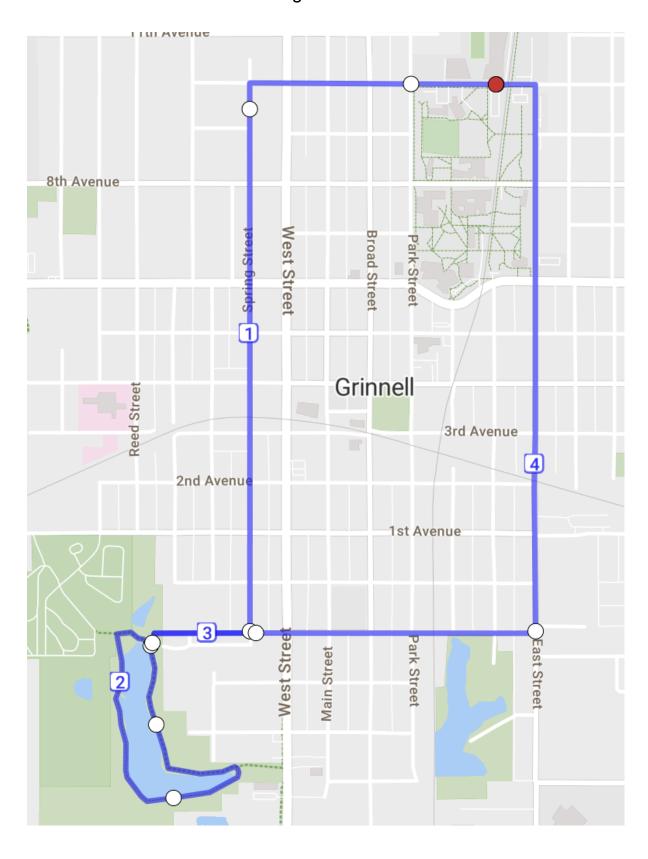

Barren: 13.26 miles

Candy Mountain: 13.48 miles

Rock Creek Out and Back: 13.58 miles

Genesis 13: 13.87 miles

Krumm and Go: 14.16 miles

Preus: 14.55 miles Big Sack: 15.27 miles Oh \$h\*t!: 15.27 miles Slow Boof: 17.85 miles

# (Nearly) Windless Out and Back: .83 miles



Campus Loop: 1.24 miles



Other Iteration: Rowekamp Loop: 1.22 miles (Loggia)

# Extended Campus Loop: 1.32 miles



# Raphel Loop: 1.95 miles



# Greenberg: 1.99 miles



Bridge Loop: 2.1 miles



# Raphel-Campo Loop: 2.37 miles



### Earnhardt Shortcut: 2.38 miles



# High School: 2.50 miles



### Earnhardt: 3.00 miles



Pumps: 3.04 miles



Penn 4: 3.92 miles



# MeANDYering: 4.00 miles



### Middle School: 4.00 miles



Highschool 4: 4.01 miles



# Cemetery: 4.65 miles



# Arbor Straightshot: 4.84 miles



# Arbor Driveby: 5.04 miles



Arbor: 5.19 miles



Northeast: 5.5 miles



# Arbor w) loop: 6.08 miles



Junkyard: 6.00 miles



High Speed 6: 6.14 miles



# John Out and Back: 6.18 miles



# Swinging Around Town: 6.55 miles



(Visits every public swingset in Grinnell!)

Sunset: 6.85 miles



East: 7.23 miles



Tunnel: 7.42 miles



Think Positive: 8.0 miles



Nate 8: 8.1 miles



Charlie's: 8.14 miles



# Mud Loop: 8.16 miles



Red Herring 6: 8.34 miles



#### East Out and Back: 8.37 miles



Northeast 8: 8.51 miles



## Stairway to Heaven: 8.72 miles



Twincest: 9.04 miles



North-East^2: 9.31 miles



# Weinberg (Dead Teenagers): 9.9 miles



### Think Positive 10: 10.02 miles



## Apocalypse/Grange House: 10.04 miles



Impound: 10.16 miles



Twincest: 10.25 miles



T