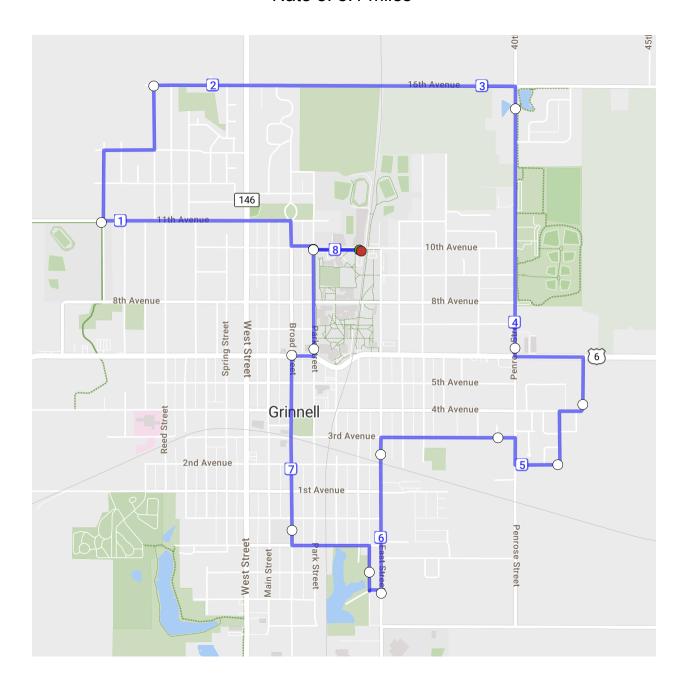

# Swinging Around Town: 6.55 miles

(Visits every public swingset in Grinnell!)

Sunset: 6.85 miles

East: 7.23 miles

Tunnel: 7.42 miles

Think Positive: 8.0 miles

Nate 8: 8.1 miles

Charlie's: 8.14 miles