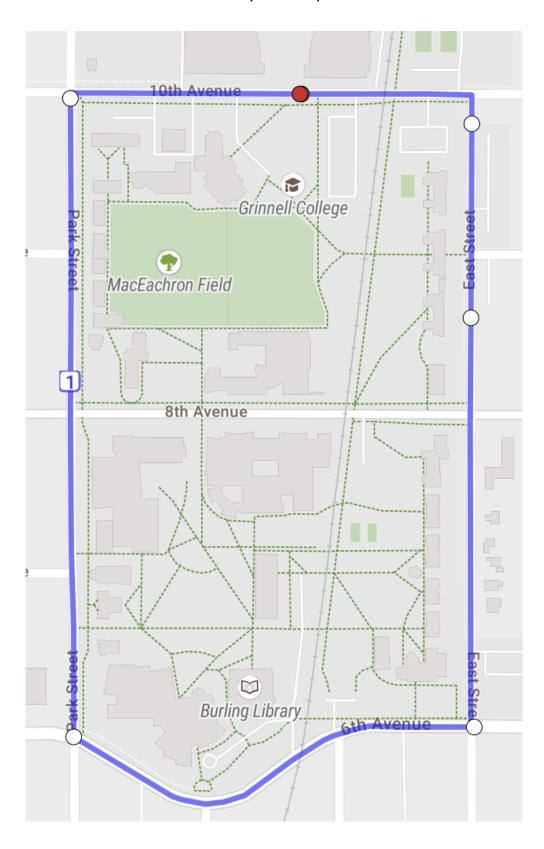

8: 8.51 miles

Stairway to Heaven: 8.72 miles

Twincest: 9.04 miles

North-East^2: 9.31 miles

Weinberg (Dead Teenagers): 9.9 miles

### Ten to Twelve Miles:

Think Positive 10: 10.02 miles

Apocalypse/Grange House: 10.04 miles

Impound: 10.16 miles Twincest: 10.25 miles

T38: 10.28 miles

Elysium: 11.37 miles

### Twelve and Up:

Bunny Trax: 12.3 miles Westfield:12.63 miles Little Sack: 13.24 miles The Barren: 13.26 miles

Candy Mountain: 13.48 miles

Rock Creek Out and Back: 13.58 miles

Genesis 13: 13.87 miles

Krumm and Go: 14.16 miles

Preus: 14.55 miles Big Sack: 15.27 miles Oh \$h\*t!: 15.27 miles Slow Boof: 17.85 miles

# (Nearly) Windless Out and Back: .83 miles



Campus Loop: 1.24 miles



Other Iteration: Rowekamp Loop: 1.22 miles (Loggia)

# Extended Campus Loop: 1.32 miles



# Raphel Loop: 1.95 miles



# Greenberg: 1.99 miles



Bridge Loop: 2.1 miles



# Raphel-Campo Loop: 2.37 miles



### Earnhardt Shortcut: 2.38 miles



# High School: 2.50 miles



### Earnhardt: 3.00 miles



Pumps: 3.04 miles



Penn 4: 3.92 miles



# MeANDYering: 4.00 miles



### Middle School: 4.00 miles



Highschool 4: 4.01 miles



# Cemetery: 4.65 miles



# Arbor Straightshot: 4.84 miles



# Arbor Driveby: 5.04 miles



Arbor: 5.19 miles



Northeast: 5.5 miles



# Arbor w) loop: 6.08 miles



Junkyard: 6.00 miles



High Speed 6: 6.14 miles



# John Out and Back: 6.18 miles



# Swinging Around Town: 6.55 miles



(Visits every public swingset in Grinnell!)

Sunset: 6.85 miles



East: 7.23 miles



Tunnel: 7.42 miles



Think Positive: 8.0 miles



Nate 8: 8.1 miles